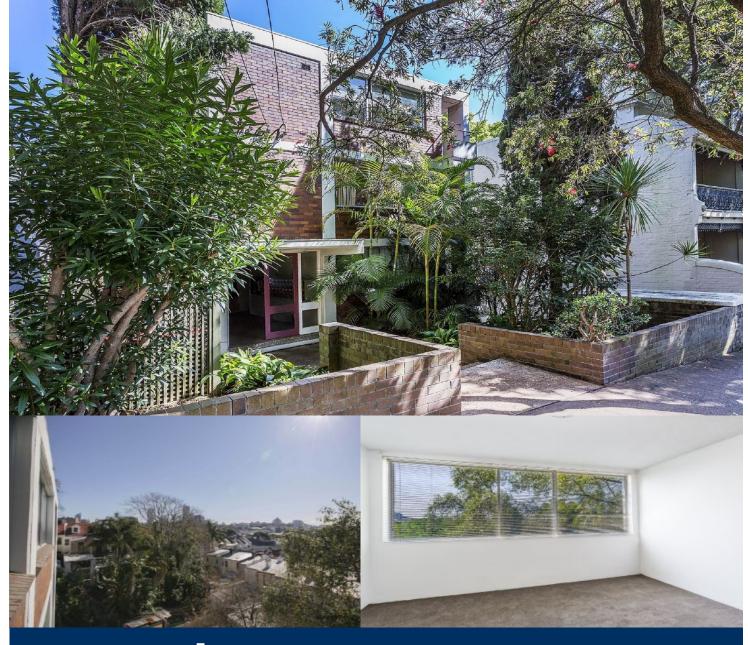

morton.

Paddington 15/284 Glenmore Road

With only a short stroll to the lifestyle attractions of 5-ways, Oxford Street and the Rushcutters Bay foreshore. This well-presented studio has been recently renovated with a new kitchen, fresh paint throughout & new carpet. It is immensely quiet & very private, yet only minutes to parks, shops & transport.

- Updated Kitchen
- Leafy outlook
- Close to public transport
- Walking distance from the finest eateries Paddington has to offer
- Parking space

Available: 10th September 2018

To register your interest and be kept up to date with inspections times, please click "Email Agent" or book an inspection directly at