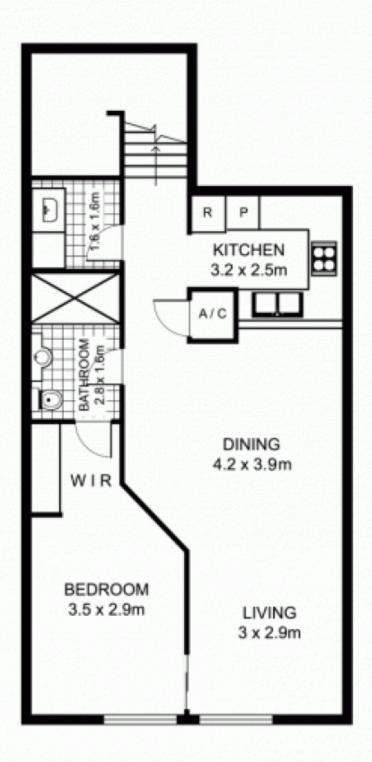

## 421/6 Cowper Wharf Rd, WOOLLOOMOOLOO

" note all measurements are approximate only. Plan is provided only as an indication of layout,