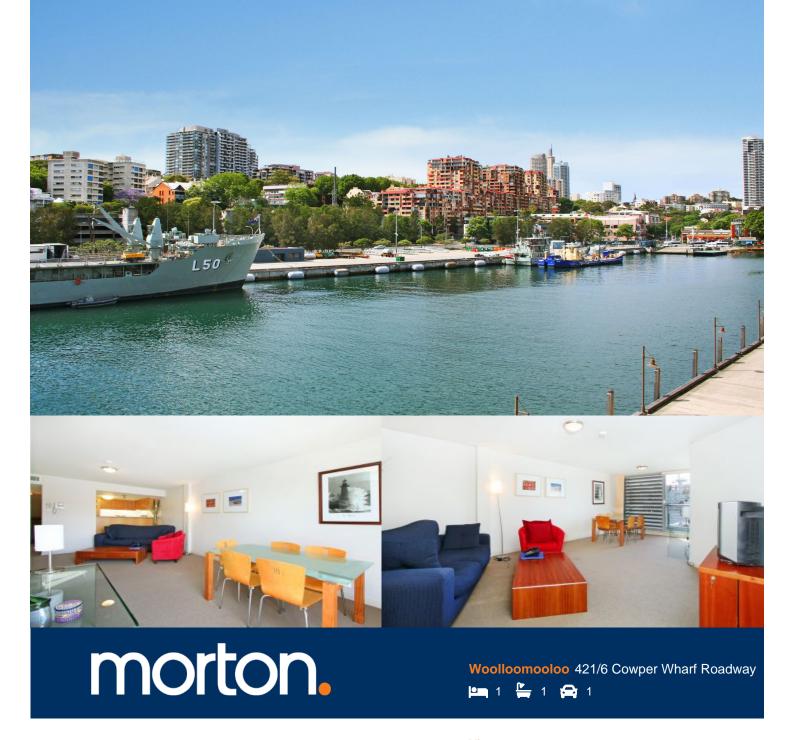

This fantastic fully furnished 1 bedroom apartment is located on the eastern side of The Wharf and enjoys views of Garden Island and Potts Point. With a highly functional floor plan that maximizes space and makes the most of the stunning views, this apartment is a wonderful and relaxing haven.

- Combined living and dining area
- Large floor to ceiling windows in living area
- Sleek kitchen is fitted with gas cook-top
- Generous bedroom with built-in wardrobes
- Reverse cycle air conditioning
- Internal laundry
- 24 hour manned security
- Undercover parking in Lincoln Crescent

## 421/6 Cowper Wharf Rd, WOOLLOOMOOLOO

" note all measurements are approximate only. Plan is provided only as an indication of layout,