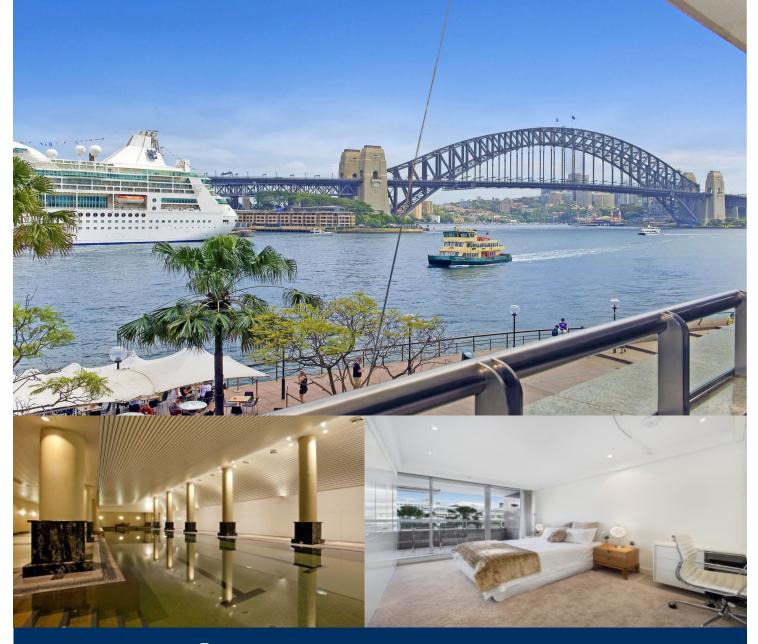

# morton.

Defined by uninterrupted, breathtaking views over Sydney Harbour Bridge, this stylish apartment in the prestigious "Bennelong" building offers a cosmopolitan lifestyle of rare exclusivity and outstanding luxury. Bathed in natural light, this spacious apartment offers the ultimate in sophisticated living with quality finishes and an abundance of space.

- Tastefully furnished executive style apartment
- Generous living encased in floor-to-ceiling glass
- Balcony with spectacular harbour and city views
- Gaggenau gas kitchen, internal laundry
- King sized bedroom with study corner and balcony access
- Huge marble ensuite with spa tub and twin basins
- Grand entrance with guest powder room
- Secure car space (B2 LOT6)
- 24 hour security building, concierge
- Gym, 25m heated indoor lap pool
- Prime location next to Circular Quay transport hub