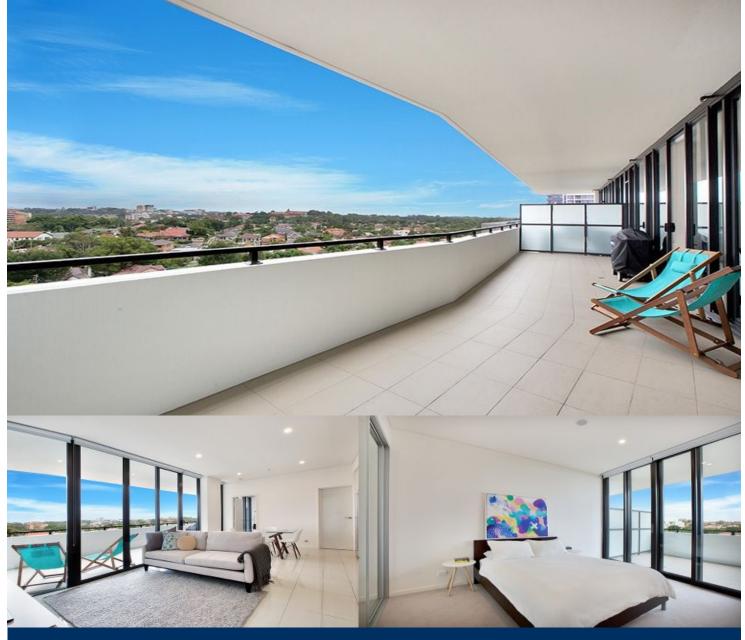

morton.

Zetland 965/2 Cooper Place

Located in the hub of Victoria Park, East Village offers resort-style apartment living with the largest private Sky Park in Sydney and instant access to a lively marketplace below and just 3kms to the CBD. This bright apartment features a stunning 31sqm balcony with views panning across the eastern suburbs.