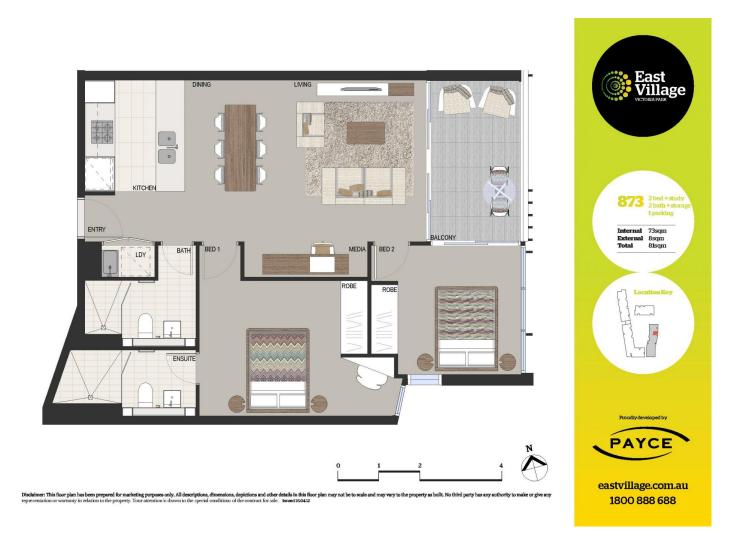

- Stunning panoramic views expand across the district
- Immaculately finished and quality modern appointments
- With an inviting open plan lounge and dining space
- CaesarStone kitchen, gas appliances and breakfast bar
- Double bedrooms, built-ins, master with an ensuite
- Air conditioning, balcony, storage cage and intercom
- Convenient setting metres to landscaped parklands

Zetland 873/2 Cooper Place