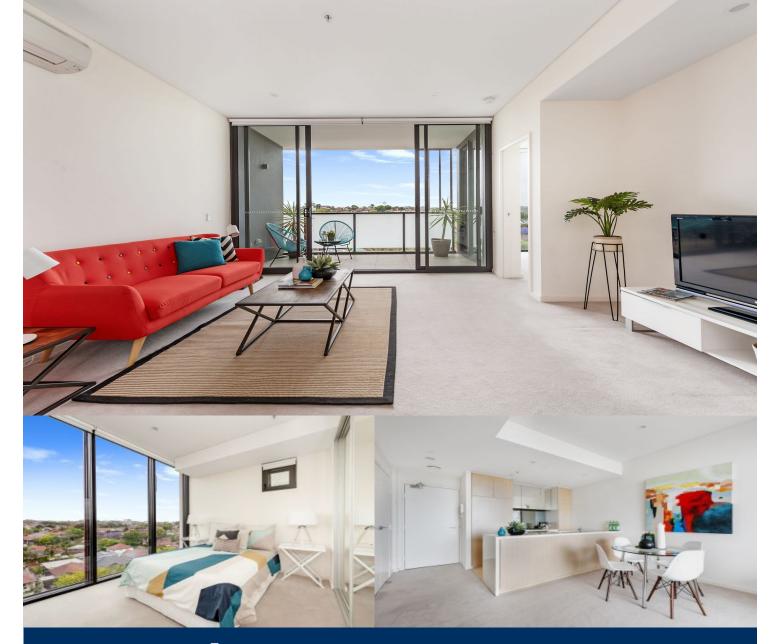

## morton.

\*\*\*NEW TIMBER FLOORS INSTALLED\*\*\*Epitomising contemporary designer style in one of the east's most sought-after communities, this exceptional residence offers everything that is needed for simple living only a matter of minutes to both eastern beaches and the city centre.

- Stunning panoramic views expand across the district
- Immaculately finished and quality modern appointments
- With an inviting open plan lounge and dining space
- CaesarStone kitchen, gas appliances and breakfast bar
- Double bedrooms, built-ins, master with an ensuite
- Air conditioning, balcony, storage cage and intercom
- Convenient setting metres to landscaped parklands