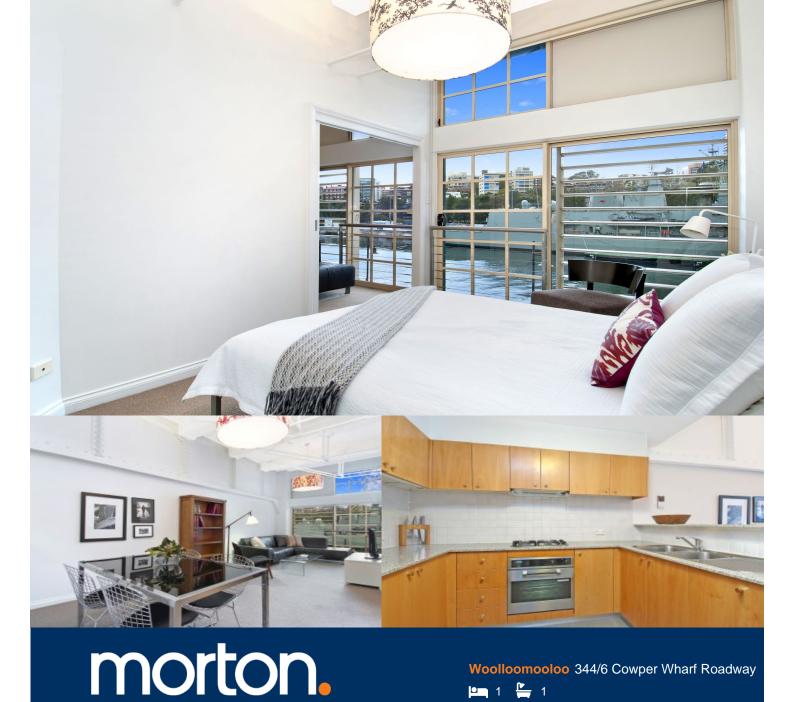

This fully furnished one bedroom apartment is positioned in the private residential section of the Woolloomooloo Finger Wharf with Eastern views towards Potts Point and Garden Island. High ceilings and the original Wharf's beams and braces are features that make this apartment stand out.

- High ceilings and character features
- Located in unique, prestige, heritage development
- Master bedroom with built-in robe
- Kitchen with gas cook top and dishwasher
- Internal laundry with dryer, reverse cycle air conditioning
- Video intercom security and 24 hour security on site