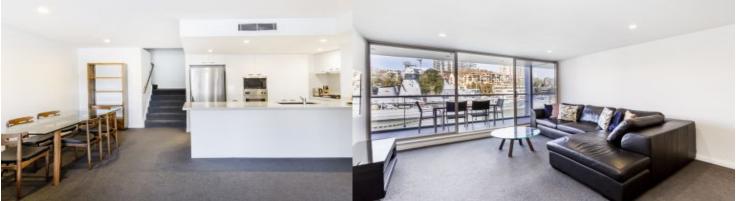

## morton.

Woolloomooloo 439/6 Cowper Wharf Roadway

This luxurious furnished waterfront apartment is located on the eastern side of Woolloomooloo's Finger Wharf. A spacious renovated two bedroom apartment with a balcony this property makes the most of the stunning views over Potts Point and Garden Island.

- Furnished
- Large master bedroom, walk-in robe and ensuite
- Internal laundry with dryer
- Kitchen with gas cook top and dishwasher
- Reverse cycle Air conditioning
- Secure intercom
- 24 hour on site security
- Secure car space located in the Wharf