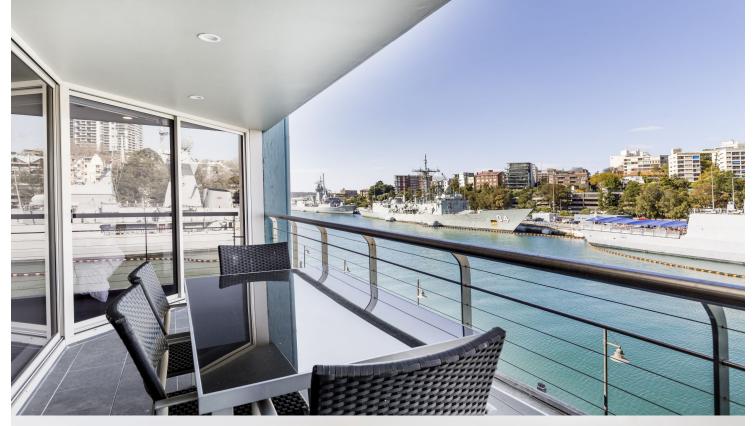

## morton.

Woolloomooloo 439/6 Cowper Wharf Roadway

This luxurious furnished waterfront apartment is located on the eastern side of Woolloomooloo's Finger Wharf. A spacious renovated two bedroom apartment with a balcony this property makes the most of the stunning views over Potts Point and Garden Island.

- Furnished
- Large master bedroom, walk-in robe and ensuite
- Internal laundry with dryer
- Kitchen with gas cook top and dishwasher
- Reverse cycle Air conditioning
- Secure intercom
- 24 hour on site security
- Secure car space located in the Wharf