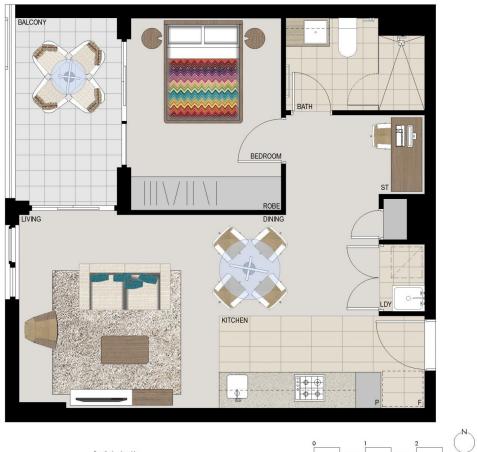

# morton.

Located in the new urban hub of Washington Park, Como offers lifestyle apartment living within the master-planned community. With easy access to the M5 and only 20kms to the CBD. This apartment is less than one year old. Since the owners occasionally visit only, it remains as new condition.

#### APARTMENT FEATURES

- Bright living room with extra study area
- Reverse cycle air conditioning
- Stainless steel kitchen appliances
- Stone bench tops, mirror splash backs
- LED under cupboard lighting
- Wool carpets, efficient LED down lights
- Data/TV points in living and main bedroom
- Recessed mirrored cabinets in bathroom
- Security building, video intercom