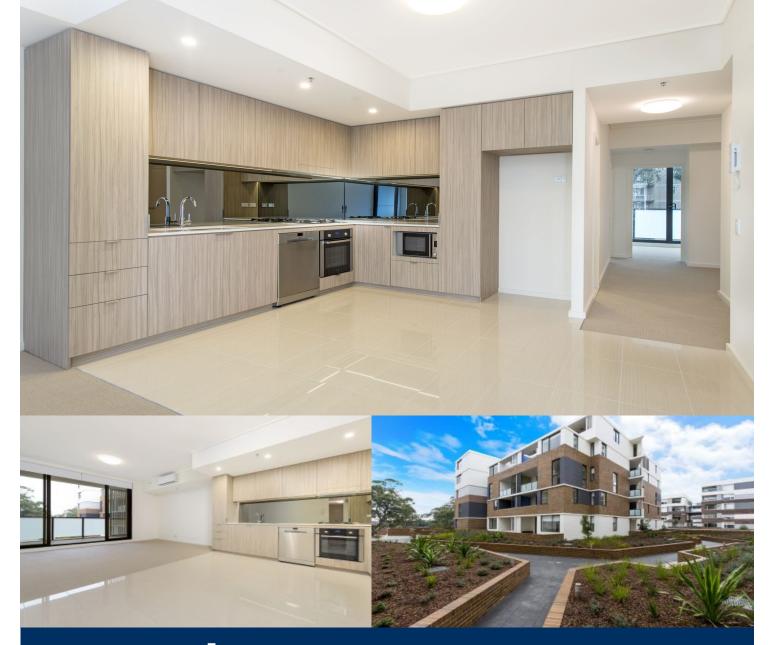

# morton.

Located in the new urban hub of Washington Park, Como offers lifestyle apartment living within the master-planned community. With easy access to the M5 and only 20kms to the CBD. This apartment is less than one year old. Since the owners occasionally visit only, it remains as new condition.

#### APARTMENT FEATURES

- Bright living room with extra study area
- Reverse cycle air conditioning
- Stainless steel kitchen appliances
- Stone bench tops, mirror splash backs
- LED under cupboard lighting
- Wool carpets, efficient LED down lights
- Data/TV points in living and main bedroom
- Recessed mirrored cabinets in bathroom
- Security building, video intercom