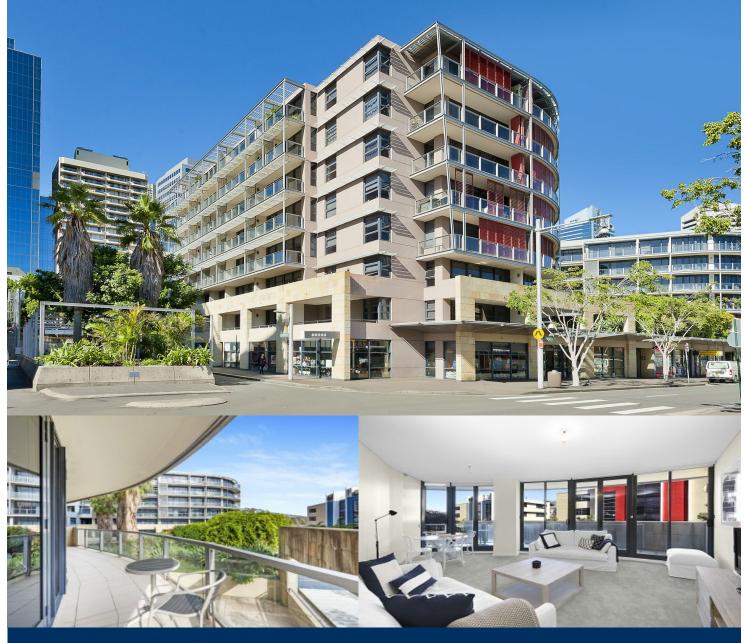

# morton.

Blessed with a sunny perspective, this exceptional 106sqm residence offers space, light and convenience without compromise.

- Fully furnished
- Recently updated with new carpet and fresh paint
- Designer and modern furnishings
- Floor to ceiling windows in every room
- One Car space available at an additional cost
- Expansive entertaining space opens to wrap around balcony
- Superb kitchen has Corian benches, gas appliances
- Ducted air conditioning
- Stroll comfortably to the buzz of King Street Wharf

# Sydney 304/45 Shelley Street

View

As advertised or by appointment