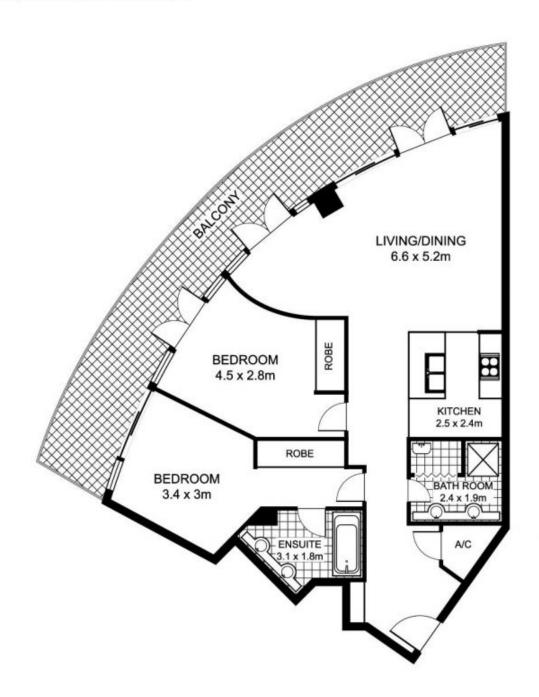

### 304/45 Shelley St, SYDNEY

SCALE

\* note all measurements are approximate only. Plan is provided only as an indication of layout.