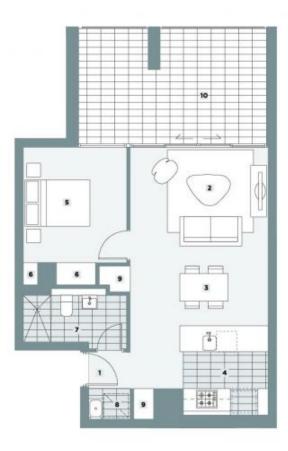

# **APARTMENT C.2.05**

1 bedroom

Internal Area 52 sqm External Area 18 sqm **Total Area** 70 sqm

### LEVEL 2

## **KEY**

- 2 Living 3 Dining
- 4 Kitchen 5 Bedroom
- 6 Wardrobe
- 7 Bathroom
- 8 Laundry
- 9 Store
- 10 Balcony/Courtyard