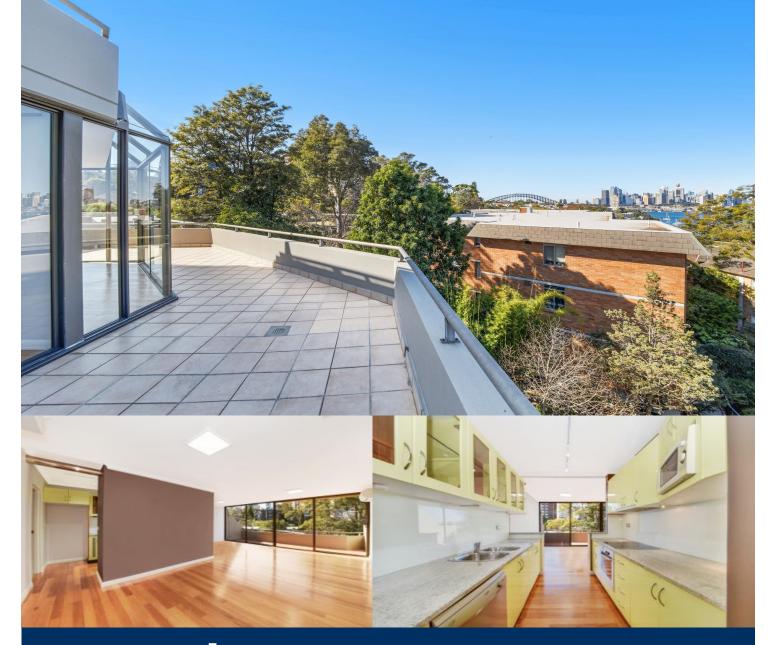

## morton.

This rare corner apartment with a lovely peaceful and sunny outlook features wooden floorboards throughout, harbour bridge, city and district views. Spacious living and lots of storage space right in the center of Waverton. Located in the heart of Waverton village in a friendly building with supermarket, cafes, restaurants and transport literally on your doorstep This fabulous apartment, just 10 minutes on the train to Wynyard makes this a commuters dream.

- Freshly painted
- Brand new blinds
- Good size bedrooms with balcony access
- Built in wardrobes in both rooms
- Main with ensuite and leafy outlook
- Second bathroom and large internal laundry
- Galley style kitchen with dishwasher
- Huge entertaining balcony with stretching views
- Large bright lounge and dining off kitchen
- Second good size balcony off lounge/dining
- Secure lock up underground carspace