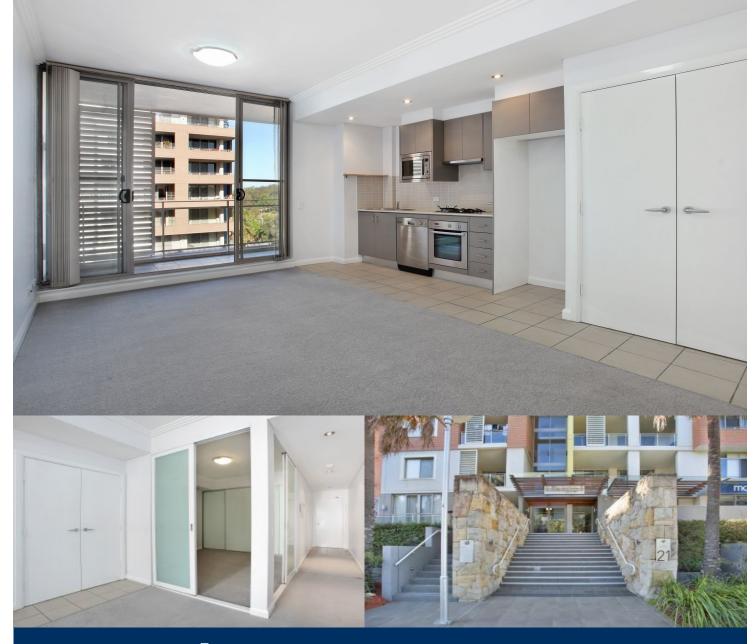

# morton.

The Waterfront is located moments to Sydney Olympic Park main venues, train station, Bicentennial Park and Millennium Parklands. Located in Paros, this is your opportunity to move into this one bedroom apartment only a short stroll from The Promenade and The Piazza.

- Combined living and dining room
- Full sized kitchen with stainless steel appliances
- Gas cooking and lots of cupboard space
- Great size bedroom with huge built-in wardrobe
- Laundry room and clothes dryer
- Secure undercover car space

## Wentworth Point 414/21 Hill Road Image: 1 Image: 1