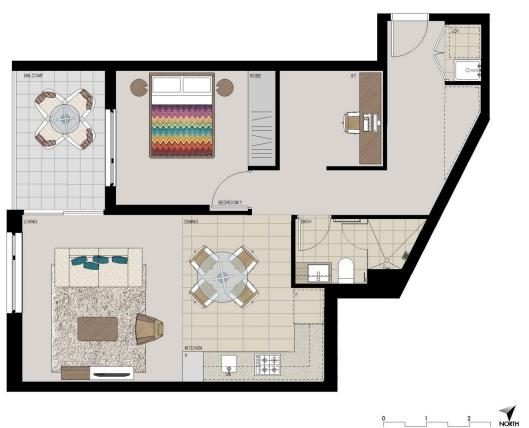

# APARTMENT 501 LOT 65 1BED + STUDY

Internal 60m<sup>2</sup> External 6m<sup>2</sup> Total 66m<sup>2</sup>