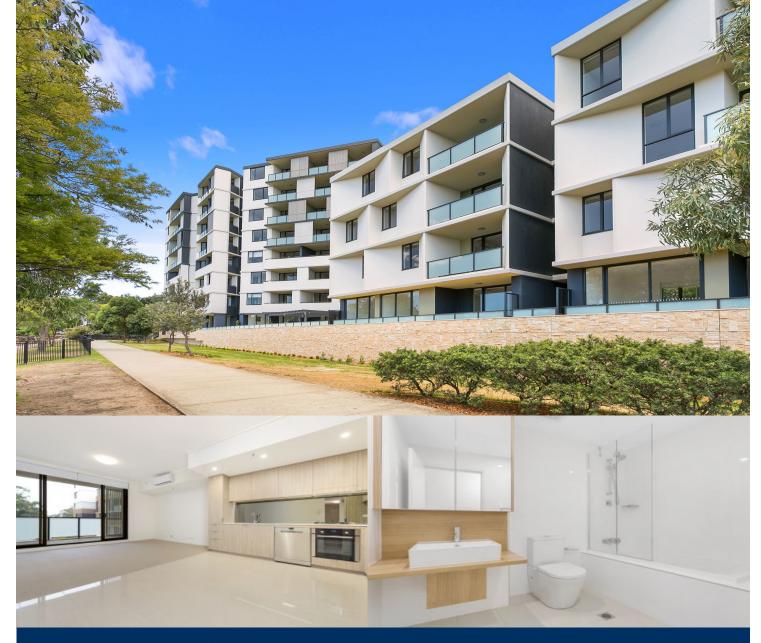

#### Deposit taken

Located in "Lakeview", the latest stage of Washington Park, the fantastic apartment is only 6-month old and offers a brand new lifestyle in a beautiful, quiet and master planned community. With easy access to the M5 and only 20kms to the CBD. This huge one-bedroom unit represents the upper echelon of apartment living.

### APARTMENT FEATURES

- Internal size 60sqm, one of the largest layout in Washington Park

- Reverse cycle air conditioning
- Stainless steel kitchen appliances
- Stone bench tops, mirror splash backs
- Wool carpets, efficient LED down lights
- Data/TV points in living and main bedroom
- Recessed mirrored cabinets in bathroom
- Spacious study area & internal laundry
- Large open plan living/dining, opens onto balcony