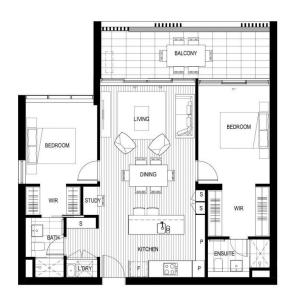

## lan Ahearn

0457 483 610

ian.ahearn@morton.com.au

SMITHS PADDOCK INTERNAL: 80M²
EXTERNAL: 14M²
TOTAL: 94M² N W DATE ISSUED: 04.11.2015 VERSION: 01

**B205** 

**BUILDING B** 

THORNTONCENTRAL.COM.AU

Disclaimer: This floor plan has been prepared for marketing purposes only. All descriptions, dimensions, depictions and other details in this floor plan (together, the "Information") may not be to scale, The vendor reserves the right to vary or amend the Information without notice. The Information may vary from the actual dimensions, layout and characteristics of the property as built. No third party has any authority whatscever, either expressly or impliedly, to make or give any representation or warranty or to bind the vendor in connection with the information or the property.