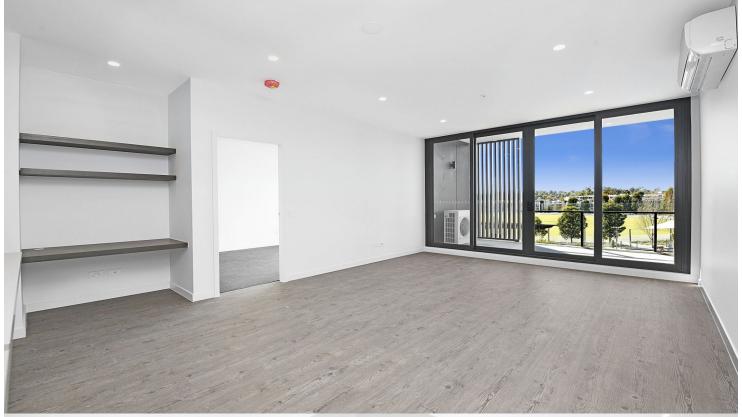

## morton.

Penrith 205/10 Aviators Way

Complete your search here in this large light filled executive style apartment located in the prestigious 'Thornton' Estate, just a two minute level walk to Penrith railway station. The smartly appointed residence is ideally suited to those seeking a sleek designer living space in mint condition with low maintenance appeal.

- Large north/east facing balcony with magnificent views
- Two double bedrooms both with built-in robes
- 180-degree views over Cricketers Oval and Playground
- Large entertainment terrace with a bright north-easterly aspect
- Quality brand new kitchen equipped with sleek appliances
- Security basement car space plus a lock-up storage cage on title
- Community playground, BBQ facilities, pet friendly body corporate