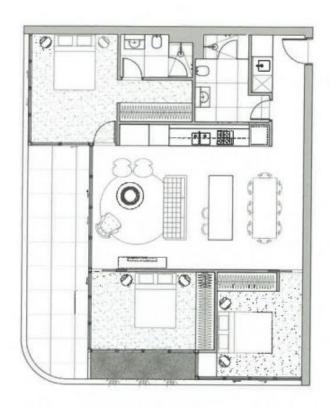

## APARTM ENT

2.01

Bedrooms: 3

Bathrooms: 2

Carspace:

Internal area: 105 sqm

Outdoor area: 24 sqm

Total area: 129 sqm

level 2

Disclaimer: Flear Plan measurements are approximate and are for illustrative purposes only. While we do not doubt the floor plans accuracy, we make no guarantee, warranty or representation as to the accuracy and completeness of the floor plan. Please refer to the 'draft strata plan' for precise measurements of each floor plan within the ICONIC Bevelopment.