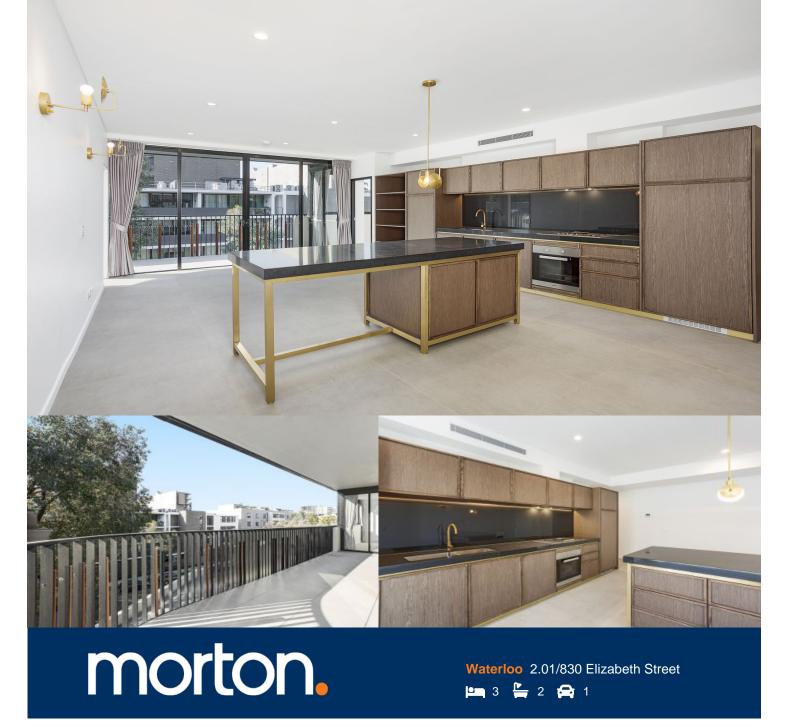

Offering the perfect balance of a timeless heritage building, industrially inspired designs, and bespoke apartments; Sydney's latest development 'Iconic' will set a new standard in living within Waterloo.

Iconic Waterloo has embraced its status as a boutique development by maintaining the building's heritage as well as introducing industrial and luxury elements; thus establishing something truly amazing. Be one of the very first to move into this historic building.

- Lots of internal storage
- Internal laundry with dryer
- Large modern kitchen with integrated fridge; dishwasher and gas miele appliances
- Stone island bench top with eat in breakfast bar
- Bespoke cabinetry throughout each kitchen, bathroom, and bedroom  $\,$
- Huge balcony
- Large lounge/dining room flowing to entertainers balcony

## APARTM ENT

2.01

Bedrooms: 3

Bathrooms: 2

Carspace:

Internal area: 105 sqm

Outdoor area: 24 sqm

Total area: 129 sqm