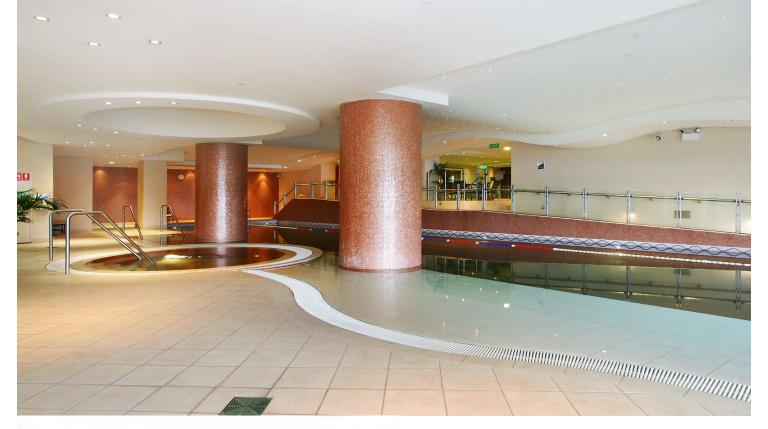

- Spacious one bedroom, well designed with separate living area
- Gourmet kitchen with stone benches and dishwasher
- Internal laundry, ducted air-conditioning & intercom entry
- Marble bathroom with separate bath
- Built in wardrobe & quality furniture
- Concierge
- Building facilities include gym & large pool with magnificent outlook
- East Facing private balcony
- Gas and electricity included
- More photos to come