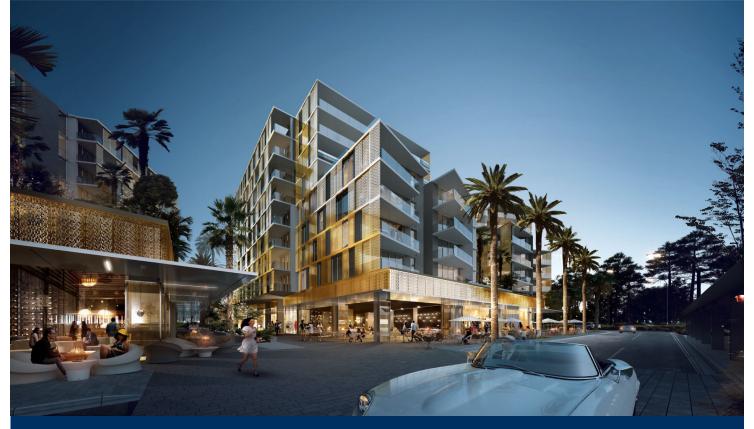

morton.

Wentworth Point 948/1D Burroway Road

Jewel is set to be the new and iconic gateway that connects the Sydney Harbour to Wentworth Point. Ideally positioned at the northern tip of the peninsular, Jewel is opposite to the ferry wharf, bus stops and rests above the Pierside retail precinct that includes restaurants, health care, beauty and an IGA supermarket.