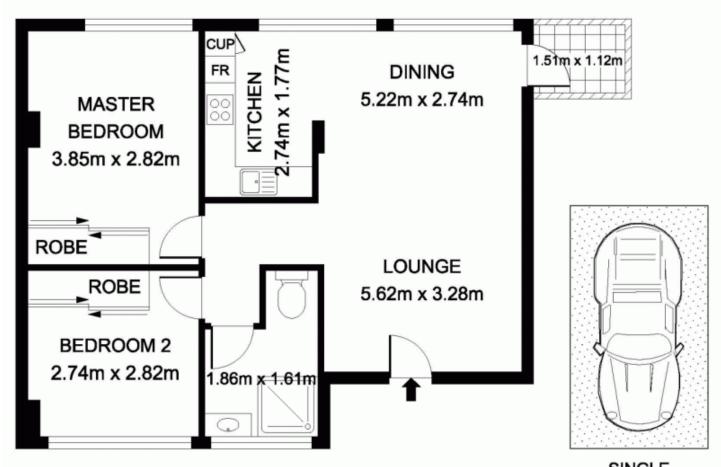

## 63/22 Waruda Street, Kirribilli

SINGLE CAR SPACE

The information above is provided in good faith and has been provided to us from a variety of sources. We have not verified whether the information is accurate and do not have any belief one way or other in its accuracy. We do not accept any responsibility to any person for its accuracy and do no more than pass it on. All interested parties should rely on their own inquiries in order to determine whether or not this information is in fact accurate.