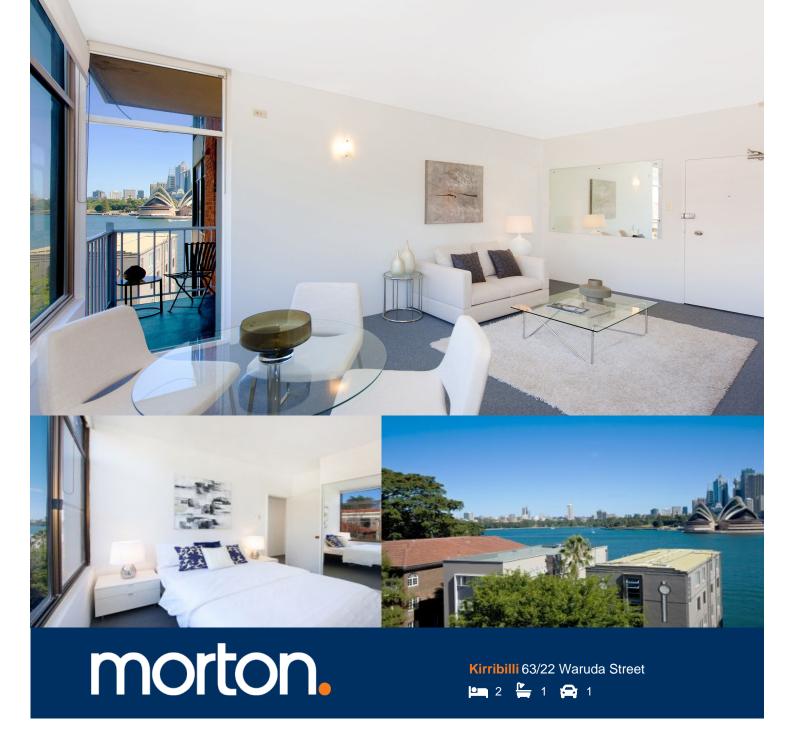

Located along the highly desirable Kirribilli waterfront is this stunning two bedroom apartment with brilliant views and secure parking. Located on the Eastern side of level six this light & bright apartment captures sweeping views of the Opera House from the living room. Surrounded by walks, parks, restaurants, cafes & fine dining, residents of this security building enjoy easy access to Beulah St Wharf, Milsons Point

- Lots of natural light
- Partly furnished
- Modern kitchen with electric kitchen
- Balcony overlooking the opera house
- Built-ins to both bedrooms
- Access to the sensational rooftop terrace

Station and an abundance of transport options.