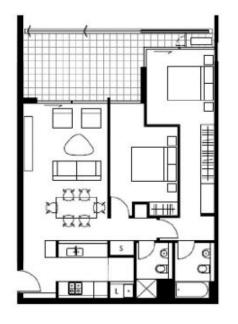

Burwood C1106/8 Wynne Avenue □ 2 🔓 2 😭 1

## Sarah Fowell

- 0437 492 129
- rentals@morton.com.au

2 BEDROOM

| Internal area | 79 m <sup>2</sup> |
|---------------|-------------------|
| External area | 18 m <sup>2</sup> |
| Total area    | 97 m <sup>2</sup> |
| Parking       | ,                 |
| LEGEND        |                   |
| Laundry       |                   |
| 5 Storage     |                   |

1m 2m 3m 4m 5r

N