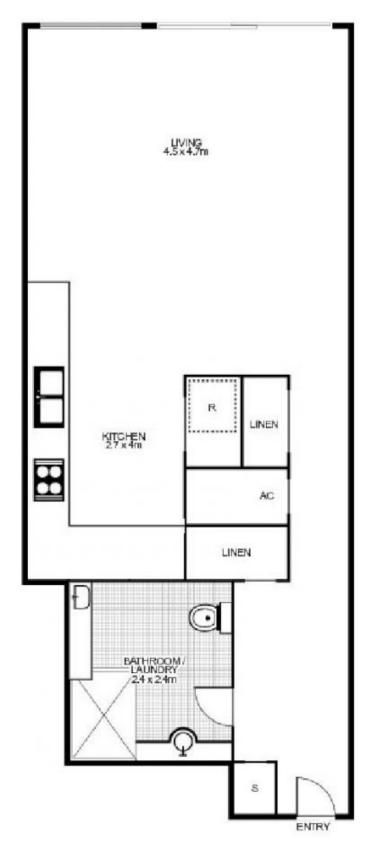

## morton.

Woolloomooloo 363/6 Cowper Wharf Roadway

Located on the City side of the Wharf this fully furnished studio has views that stretch across the marina to the Royal Botanic Gardens and beyond to the impressive cityscape.

- Fully furnished, understated contemporary finishes
- Stylish gas kitchen is complete with granite benches
- Open plan living and dining area
- Built in wardrobes
- Reverse air conditioning, exposed heritage beams
- 24 Hour on site security