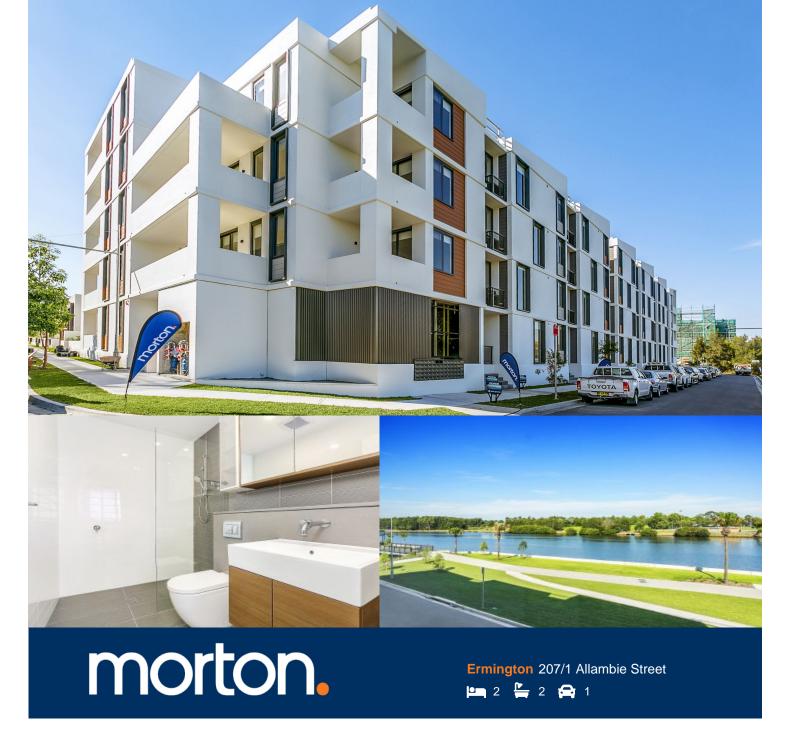

Located in the new urban hub of Royal Shores, Sierra offers lifestyle apartment living within the masterplanned community in Ermington. Perched on the waters edge, Sierra offers easy access to the river, cycleway and parks.

## **APARTMENT FEATURES**

- Reverse cycle air conditioning
- Stainless steel kitchen appliances
- Stone bench tops, mirror splash backs
- LED under cupboard lighting
- Wool blend carpets, efficient LED down lights
- Data/TV points in living and main bedroom
- Recessed mirrored cabinets in bathroom
- Security building, video intercom

### **NEIGHBORHOOD FACILITIES**

- Woolworths, Liqourland, Bakery 900m away
- Local bus routes (523, 524, 525 600m-1.5km away)
- West Ryde Railway station 4.2kms away
- Rydalmere Ferry Wharf 1.2 km away (15 mins walk and 4