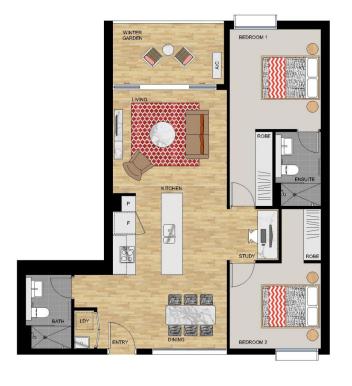

#### APARTMENT 325 LOT 154

2 BEDROOM

Internal (including Winter Garden) 90 sqm Total 90 sqm

SEAMIST - LEVEL 3

Ņ

4

Disclamer: This floor plan has been prepared for marketing purposes only. All descriptions, dimensions, depictions and other details in this floor plan may not be to cade and may vary from the property as bulk. Your attention is drawn to the special conditions of the contract for east of land. No hind party has any automative to an also equivalent property unless the representation or swarmary in relation to the property unless the representation or swarmary in relation to the property unless the representation or swarmary in relation to the property unless the representation or swarmary in relation to the more strengt in the contract for sale of land. Data larvard: 93/1014 Revision: A