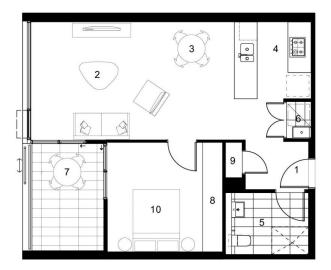

- Timber flooring in living areas
- Spacious covered balcony
- Quality carpet in bedroom
- Ducted air conditioning
- Polished stone bench tops with mirror splash back
- Modern slick kitchens with Blanco dishwasher, microwave
- Generous size bedroom with built-in wardrobes
- Separate study room ideal for home work station
- Ultra-modern bathroom
- Private laundry with clothes dryer
- Plenty of internal storage
- Set in a security building with audio and visual intercom
- Single secure car space and storage cage.