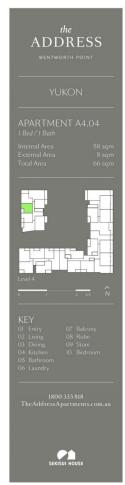

- Timber flooring in living areas
- Spacious covered balcony
- Quality carpet in bedroom
- Ducted air conditioning
- Polished stone bench tops with mirror splash back
- Modern slick kitchens with Blanco dishwasher, microwave
- Generous size bedroom with built-in wardrobes
- Separate study room ideal for home work station
- Ultra-modern bathroom
- Private laundry with clothes dryer
- Plenty of internal storage
- Set in a security building with audio and visual intercom
- Single secure car space and storage cage.