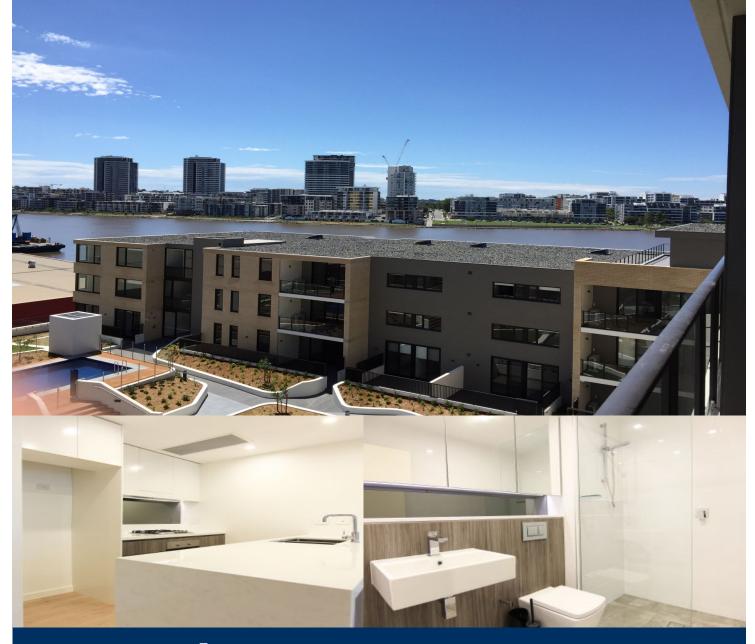

morton.

Wentworth Point 404/12 Half Street

Located in the vibrant Waterfront Estate, Yukon the new development by Sekisui is sophisticated urban living at its best. Yukon is a waterfront building surrounding a beautifully landscaped garden with in-ground pool incorporating an alfresco dining area providing a great setting for entertaining family and friends this summer.

- Timber flooring in living areas
- Spacious covered balcony
- Quality carpet in bedroom
- Ducted air conditioning
- Polished stone bench tops with mirror splash back
- Modern slick kitchens with Blanco dishwasher, microwave
- Generous size bedroom with built-in wardrobes
- Separate study room ideal for home work station
- Ultra-modern bathroom
- Private laundry with clothes dryer
- Plenty of internal storage
- Set in a security building with audio and visual intercom
- Single secure car space and storage cage.