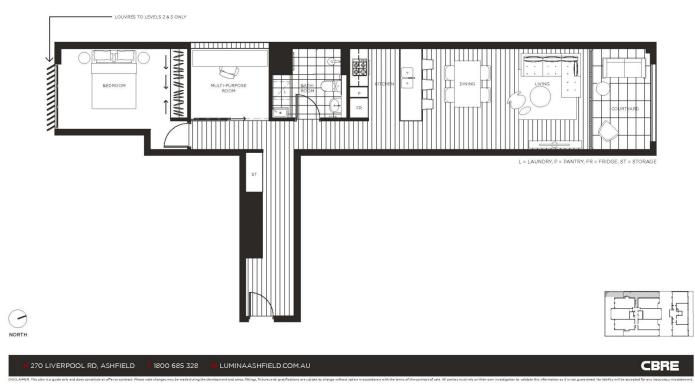

- Designed by award winning architects 'Marchese Partners'
- Large designer bedroom including built-in wardrobe
- Open plan living/dining area with oak timber floor boards
- High quality finishes with carpet bedroom floors
- Mutli-purpose room/study
- High quality reconstituted stone kitchen bench top
- Gas cooking and dishwasher
- Modern bathroom and internal laundry
- Ducted air conditioning throughout
- Secure car space

## Morton RE

☐ rentals@morton.com.au

morton.com.au

APT 201/301/501/601/701 ONE BED + MULTI-PURPOSE ROOM INTERNAL SQM 69 EXTERNAL SQM 7