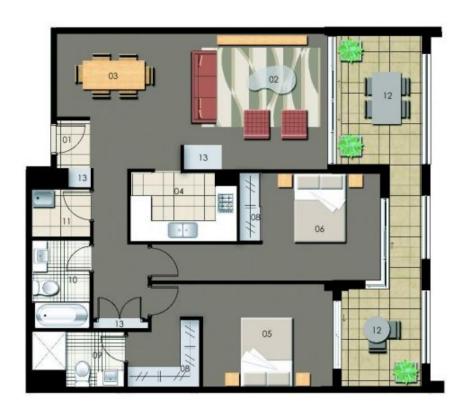

## THE WATERFRONT

AT HOMEBUBH BAY

ENTRY LIVING DINING KITCHEN BEDROOM 1 BEDROOM 2 BEDROOM 3

04 06 WARDROBE ENSUITE BATHROOM LAUNDRY BALCONY STORAGE

Unit 407

Lot Number

Type 2 Bedroom Unit Area 91 sqm Balcony 20 sqm Total 111 sqm

Disclaimer: All layouts are indicative only, and subject

Robertson+Marks