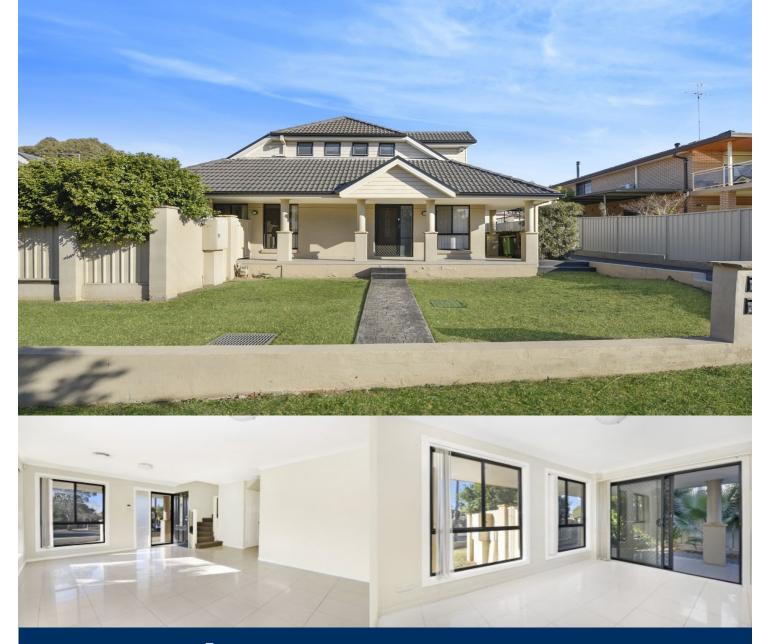

## morton.

Large and spacious three bedroom unfurnished two-storey townhouse, with a north facing aspect embracing all day sunlight. Walk to the nearby children's playground, schools, shops and train station.

- Separate lounge and dining areas, opening onto the outdoor fenced-in patio and garden, ideal for children and pets.

- Contracted gardener to maintain the front lawn.

- Entertainers eat-in kitchen with gas cooktop, dishwasher, oven, plenty of cupboard and bench space and access to the lock-up garage.

- Upstairs carpeted bedroom quarters, bathroom with bathtub and separate shower, built-in robes.

- Internal laundry with toilet, ducted air con throughout, alarm system.

- Pets OK.

**St Marys** 1/156 Brisbane Street