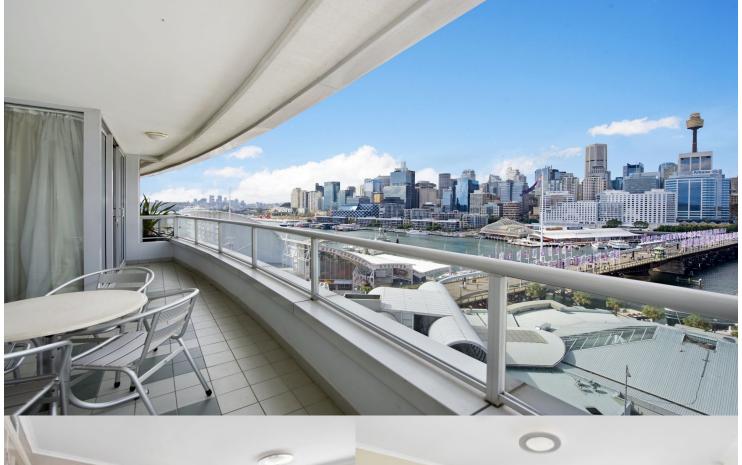

## morton.

Pyrmont 801/50 Murray Street

Situated in the renowned One Darling Harbour this two bedroom apartment has stunning views over Darling Harbour & our famous city skyline.

- Sought after layout with combined living & dining areas
- Generous balcony spanning across the entire apartment
- Two well appointed bedrooms, both with access to balcony and Darling Harbour views
- Gourmet granite kitchen with plenty of storage
- Additional features include air con, internal laundry & one security car space
- Residents enjoy access to resort style facilities including concierge, a 25m indoor pool, spa, sun deck, sauna and gymnasium