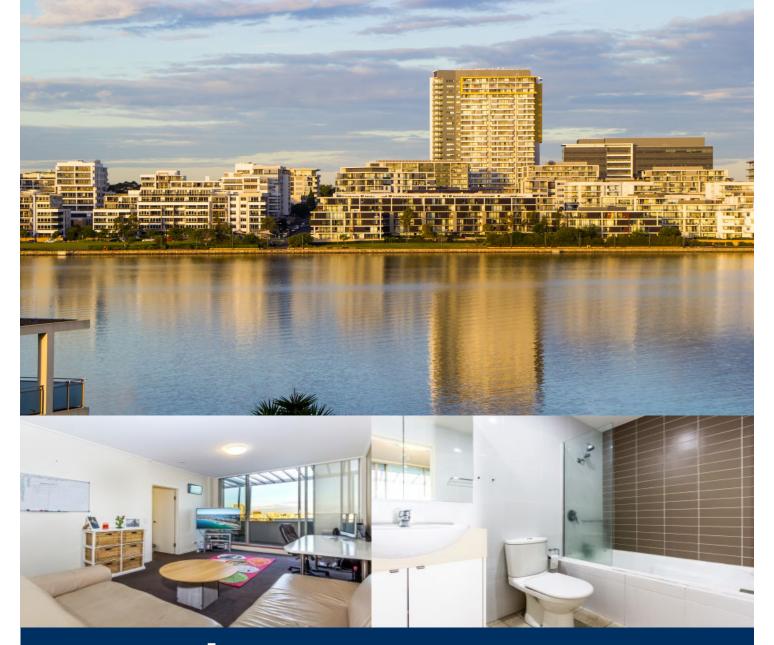

## morton.

Wentworth Point 611/16 Marine Parade

Great opportunity to move into this spacious one bedroom apartment with gorgeous water views. A short stroll to local restaurants, convenience stores, pharmacy, public transport off Hill Road and ferry service to Parramatta and City CBD. The Waterfront is located moments to Sydney Olympic Park main venues and train station, Bicentennial Park and Millenium Parklands.

Perfect presentation, light and bright, spacious apartment with wide private balcony that overlooks the Bay, peaceful and centrally located. Great size internally with combined living areas and ducted air conditioning. The unit also includes generous size bedroom with built-in and en-suite, study nook, a spacious kitchen with stone bench tops, stainless steel appliances and gas cooking, audio visual intercom, separate internal laundry with dryer. Set in a secure building with lift access to single car space.