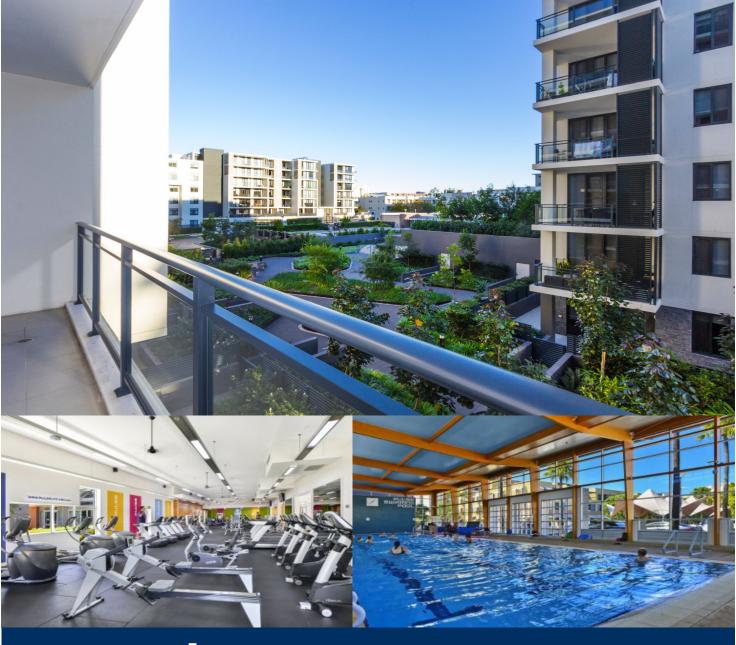

morton.

Wentworth Point 416/8 Baywater Drive

The Waterfront is located moments to Sydney Olympic Park main venues, train station, Bicentennial Park and Millennium Parklands. Located in Messina, this is your opportunity to move into this one bedroom apartment only a short stroll from The Promenade and The Piazza.

- Located on level four
- Combined living and dining rooms
- Air conditioning
- Full size kitchen with designer modern stainless steel appliances
- Gas cooking and quality finishes throughout
- Generous size separate living area
- Good size bedroom with built-in wardrobe
- Good size balcony
- Laundry room and clothes dryer
- Single car spaces and storage cage.