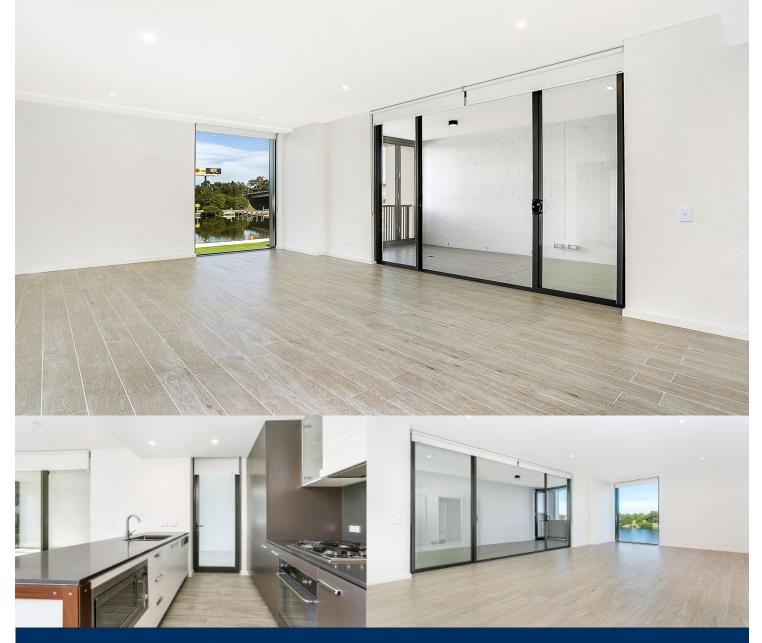

# morton.

Located in the new urban hub of Royal Shores, Sirocco offers lifestyle apartment living within the masterplanned community in Ermington. Perched on the waters edge, Sierra offers easy access to the river, cycleway and parks.

## APARTMENT FEATURES

- Reverse cycle air conditioning
- Stainless steel kitchen appliances
- Stone bench tops, mirror splash backs
- LED under cupboard lighting
- Wool blend carpets, efficient LED down lights
- Data/TV points in living and main bedroom
- Recessed mirrored cabinets in bathroom
- Security building, video intercom