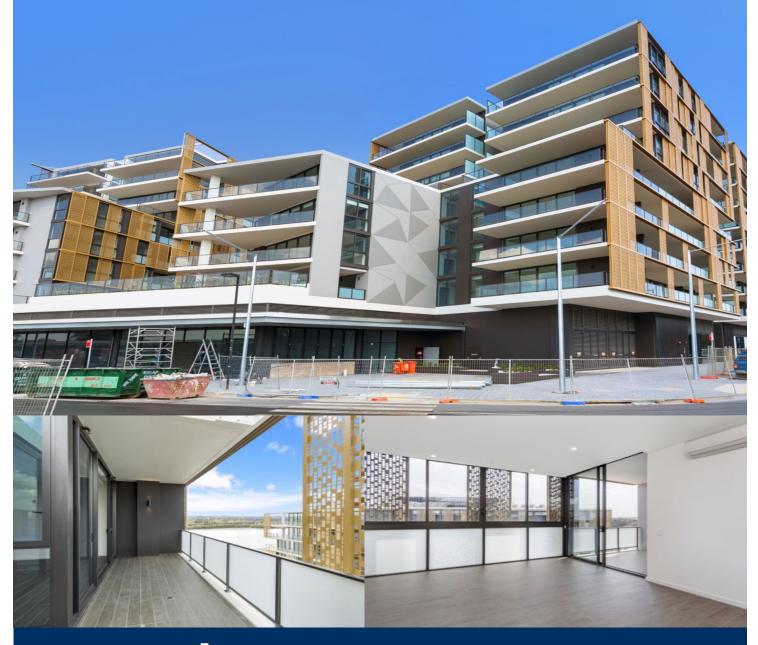

# morton.

Jewel is set to be the new and iconic gateway that connects the Sydney Harbour to Wentworth Point. Ideally positioned at the northern tip of the peninsular, Jewel is opposite to the ferry wharf, bus stops and rests above the Pierside retail precinct that includes restaurants, health care, beauty and an IGA supermarket.

- Only apartment featuring a large entertainment area with outdoor BBQ & private spa
- Stunning water front
- Entertainers gas kitchen with stone/Corian benchtops, soft closing cupboards
- LED lighting, split system reverse cycle air conditioning
- Open living and dining with timber look ceramic tiles
- Lounge room with gas point and MATV and payTV points
- Wool-blend carpeted bedrooms, mirrored built-in robes
- Internal laundry with dryer, audio intercom with security and lift access

- Bathroom/ensuite with ceramic wall and floor tiles, mirrored vanity cabinet