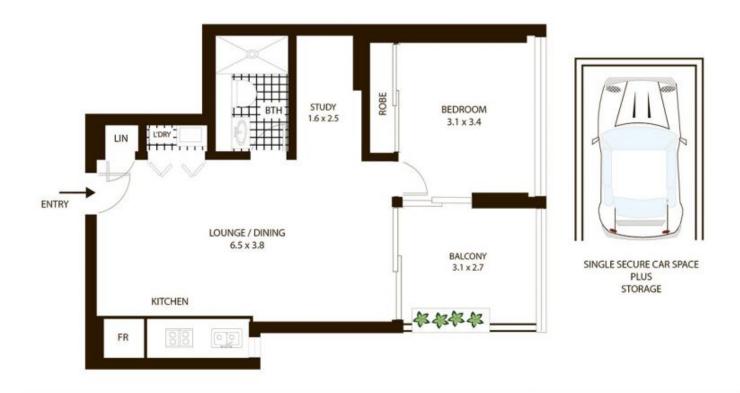

## 11406/5 Sam Sing St, Waterloo

All measurements are approximate only. Plan is provided as an indication of layout