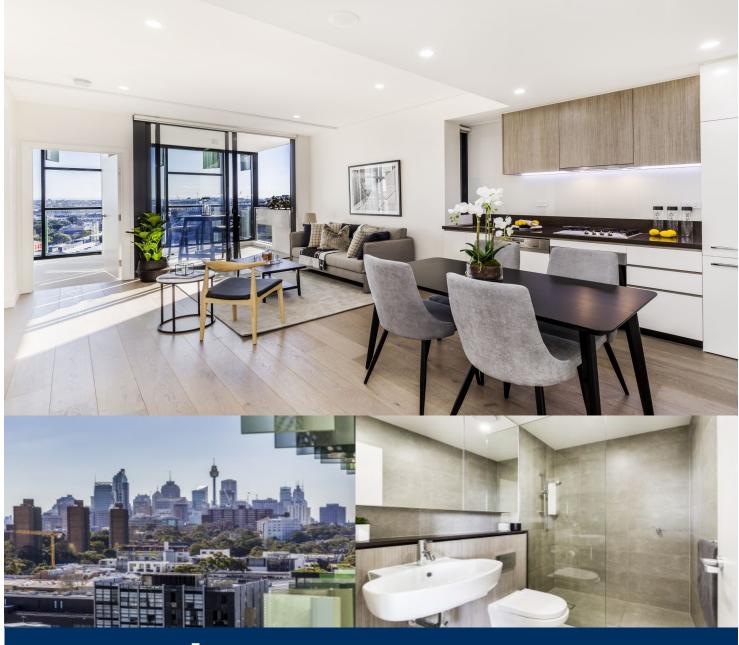

morton.

Waterloo 11406/5 Sam Sing Street

Flooded with natural light and occupying a prized NW position this superbly finished apartment offers an open plan living and dining area leading to a sun drenched winter garden enjoying city and park views.

- Open plan kitchen with built-in fridge, Miele appliances and integrated dishwasher
- Oak timber flooring in living area, wool carpet in the bedrooms
- Bedroom with built-in robe, Ducted reverse-cycle air conditioning
- Generous sized NW facing balcony with city and park views
- Oversized study/office space, separate internal laundry with dryer
- Video intercom security building, car space and separate storage cage