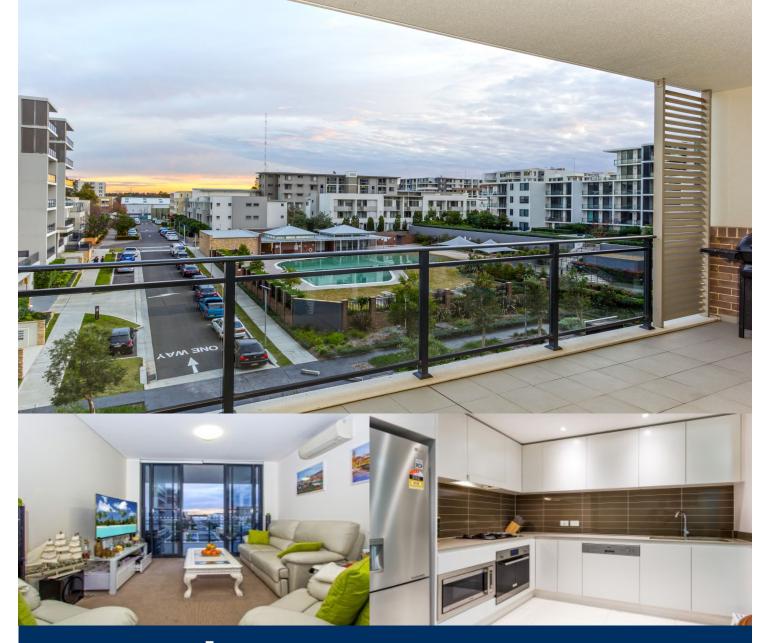

## morton.

Located in Catania at The Waterfront, here is your opportunity to move into this two bedroom apartment. A short stroll to The Piazza, local restaurants, convenience store, pharmacy, public transport off Hill Road and ferry service to Parramatta and City CBD. The Waterfront is located moments to Sydney Olympic Park main venues and train station, Bicentennial Park and Millennium Parkland.

- -Combined living room
- -Air conditioning
- -Open kitchen with plenty of cupboard space
- -Stainless steel appliances
- -En-suite to main bedroom
- -Laundry room and clothes dryer
- -Single security undercover car space
- -Storage cage

Residents at The Waterfront have the opportunity to become a member of the Pulse Club giving you access to the local gym, in-door lap pool, outdoor Oasis pool, steam room and two