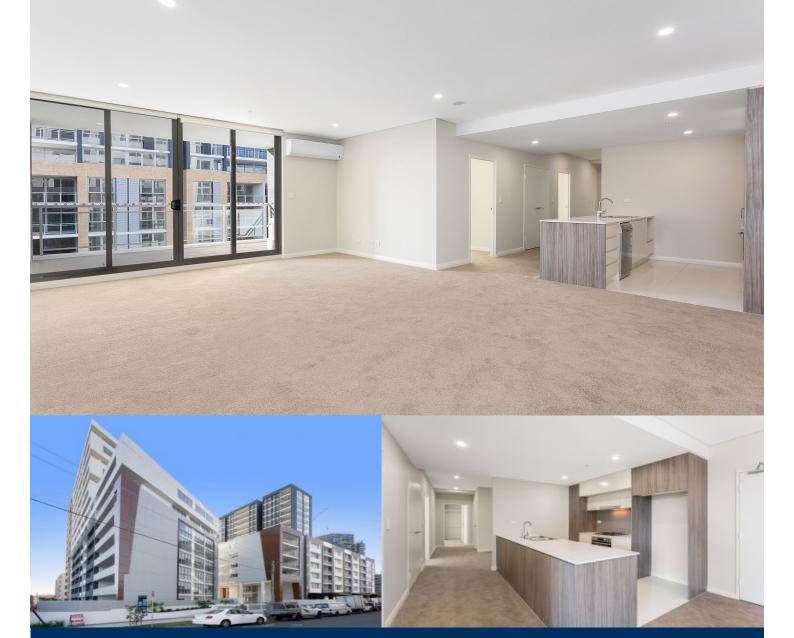

# morton.

Brand New Spacious 3 Bedroom + Study Apartment for Lease

Located in the heart of Carlingford and close to the train station and James Ruse Agricultural High School , you can enjoy urban living with a large internal spaces, big study area , and two car spaces, this apartment is a must see!

- Huge sunny living room and 3 good size bedrooms
- Kitchen with modern stainless steel appliances and stone bench top
- LED lighting throughout
- all bedrooms with built in wardrobes
- Air conditioning
- Internal laundry with dryer
- Spacious study area
- Two secure basement car parking