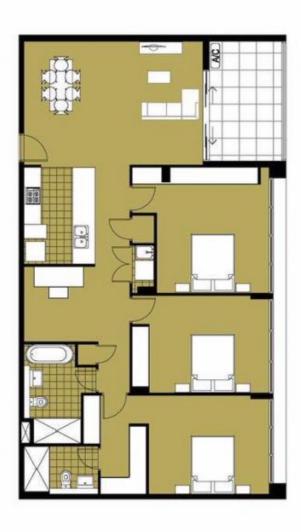

### morton.com.au

Somerset-Building A. 7-13 Jenkins Road + 2-14 Thallon Street Carlingford

LOT: 100 LEVEL: 7 AREA: 134 m<sup>2</sup>

Sulte 3 Level 1/1-17 Elsie St Burwood NSW 2134 | www.pia.com.au | Phone: 02 9745 1900

THE THE This floor plan is a guide and indicative of style ONLY and does not constitute an offer or contract. Changes maybe made during the development and simensions, finishes, fittings and specifications are subject to change without notice PIA reserves the right to vary any aspect of the development at any time (including any concept or design element, inclusions or finishes).