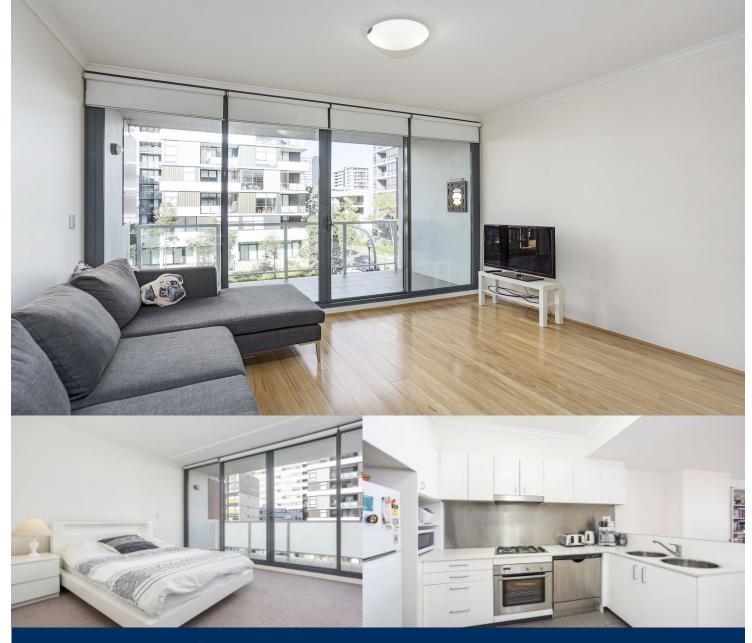

# morton.

Epitomising contemporary designer style in one of the east's most sought-after communities, this exceptional residence offers everything that is needed for simple living only a matter of minutes to both eastern beaches and the city centre.

- Huge 95sqm split level layout
- Immaculately finished and quality modern appointments
- With an inviting open plan lounge and dining space
- Gas kitchen with dual sink and dishwasher
- Double bedrooms, built-ins, master with an en-suite
- Two generous balconies
- Undercover car space
- Floorboards throughout entertaining areas
- Separate study space
- Internal laundry with dryer
- Lots of natural light
- main bathroom with bath tub
- Convenient setting metres to landscaped parklands