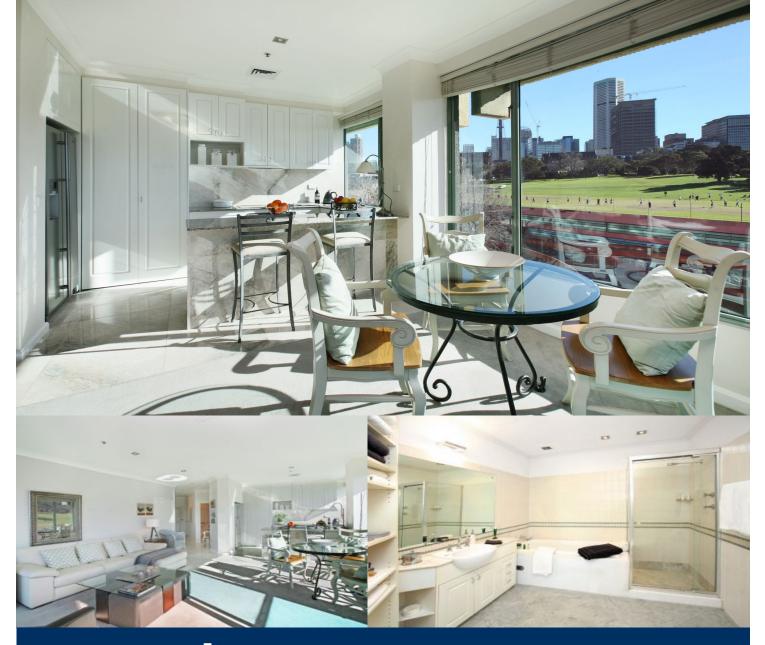

## morton.

Fully furnished two bedroom, two bathroom is located on the North Western corner, with panoramic 180 degree views spanning from St Mary's Cathedral, the Domain and city, Art Gallery and Woolloomooloo Bay and Potts Point. The views are especially spectacular at night!

- Double doors open from lounge to small balcony/french style Patio

- Balcony receives bright full sun all year round due to its position.

- The kitchen has limestone tiles on floor and walls, and granite bench tops

- Double door fridge/freezer

- Electric cook top and oven, Bosch dishwasher; and ample cupboard-space

- Ducted air-conditioning throughout with fans in both bedrooms

- Access to Gym, Spa and Sauna, and roof-top with water views