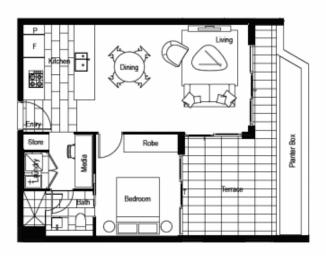

## Apt G.02

| Bedrooms:<br>Bathrooms:<br>Parking: | 1 + Media<br>1<br>1 |                |         |
|-------------------------------------|---------------------|----------------|---------|
|                                     |                     | Internal Area: | 52 agm  |
|                                     |                     | External Area: | 21. sqm |
| TOTAL AREA:                         | 73 sqm              |                |         |