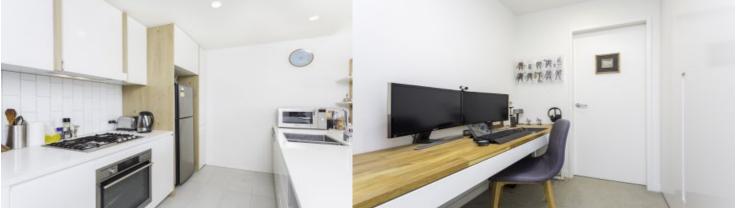

- Wool carpet in bedroom with tiled kitchen area
- Generous courtyard ideal for entertaining
- Kitchen features stainless steel appliances and stone bench tops with dishwasher
- Internal laundry includes Fisher & Paykel dryer and laundry
- Air conditioning throughout
- Dual access bathroom
- Separate study space
- Large bedroom with built in robes
- Undercover car space and storage cage