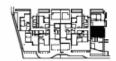

## Apt G.02

| Bedrooms:<br>Bathrooms:<br>Parking: | 1 + Media<br>1<br>1 |                |         |
|-------------------------------------|---------------------|----------------|---------|
|                                     |                     | Internal Area: | 52 agm  |
|                                     |                     | External Area: | 21. sqm |
| TOTAL AREA:                         | 73 sqm              |                |         |