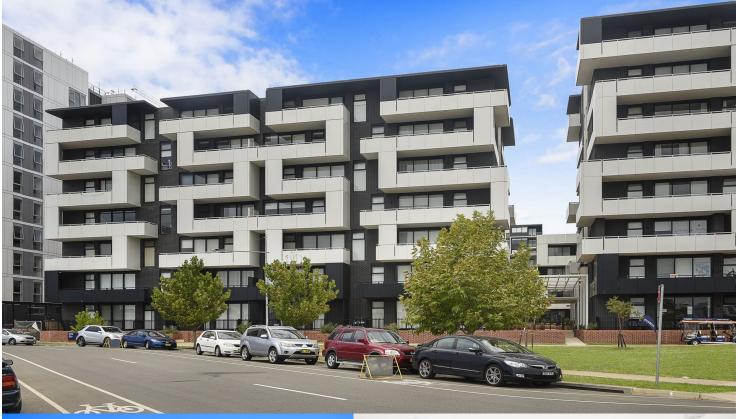

# morton.

Penrith 506/101C Lord Sheffield Circuit

Located next to Penrith train station and across the rail line to Westfield, this 62sqm one bedroom unfurnished apartment in the as-new Thornton development (completed December 2016), offers convenient living in a master planned community only metres from all the amenities and transport you'd expect.

- Carpeted open plan living/dining (dark colour scheme) with reverse cycle air conditioning
- Large north facing balcony positioned on level 5
- Entertainers kitchen with gas cooktop, CaesarStone bench tops, soft close kitchen draws and cupboards and stainless steel omega appliances
- Filled with natural light from the floor to ceiling windows
- Large internal laundry with omega dryer
- NBN ready, efficient LED ceiling downlights and data/TV points in living and bedroom
- Mirrored cabinets in the bathroom with shower head rose
- Security building with basement parking, storage cage and intercom access
- Pets on application