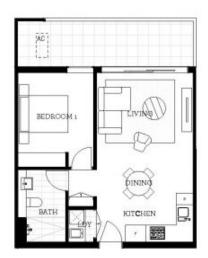

# Apartment C506 1 Bed

- Carpeted open plan living/dining (dark colour scheme) with reverse cycle air conditioning
- Large north facing balcony positioned on level 5
- Entertainers kitchen with gas cooktop, CaesarStone bench tops, soft close kitchen draws and cupboards and stainless steel omega appliances
- Filled with natural light from the floor to ceiling windows
- Large internal laundry with omega dryer
- NBN ready, efficient LED ceiling downlights and data/TV points in living and bedroom
- Mirrored cabinets in the bathroom with shower head rose
- Security building with basement parking, storage cage and intercom access
- Pets on application