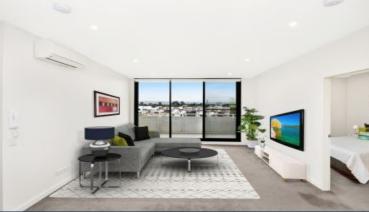

- Carpeted open plan living/dining (dark colour scheme) with reverse cycle air conditioning
- Large north facing balcony positioned on level 5
- Entertainers kitchen with gas cooktop, CaesarStone bench tops, soft close kitchen draws and cupboards and stainless steel omega appliances
- Filled with natural light from the floor to ceiling windows
- Large internal laundry with omega dryer
- NBN ready, efficient LED ceiling downlights and data/TV points in living and bedroom
- Mirrored cabinets in the bathroom with shower head rose
- Security building with basement parking, storage cage and intercom access
- Pets on application