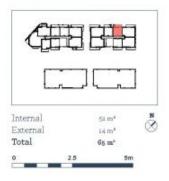

# morton.

Penrith 506/101C Lord Sheffield Circuit

Located next to Penrith train station and across the rail line to Westfield, this 62sqm one bedroom unfurnished apartment in the as-new Thornton development (completed December 2016), offers convenient living in a master planned community only metres from all the amenities and transport you'd expect.

# Apartment C506 1 Bed