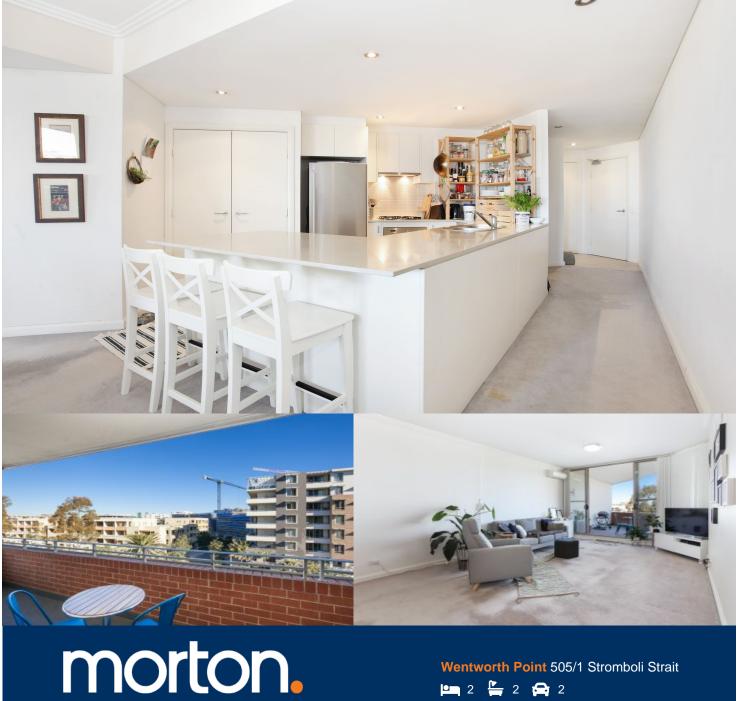

The Waterfront is located moments to Sydney Olympic Park main venues, train station, Bicentennial Park and Millennium Parklands. Located in Paros, this is your opportunity to move into this two bedroom apartment only a short stroll from The Promenade and The Piazza.

- Open plan apartment located on level five
- Great size balcony with ample sunlight throughout
- Reverse cycle air conditioner in combined living rooms
- Generous size balcony, perfect for outdoor entertainment
- Full size 'V' kitchen in very good clean condition
- Plenty of cupboard space
- Stainless steel appliances and gas cooking
- Built-in robes to all bedrooms
- Ensuite to main bedroom and access to courtyard
- Laundry with clothes dryer
- Tandem security undercover car space and storage cage
- Minute walk to the bus stop and convenience store