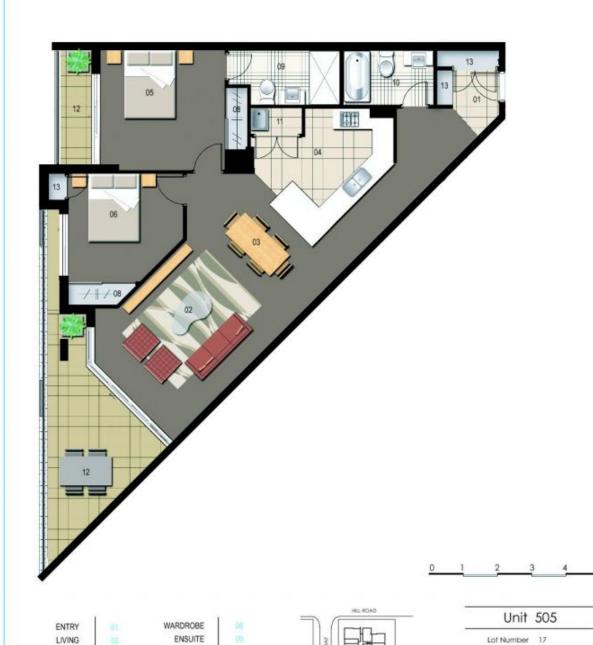

## **Morton RE**

Disclaimer: All layouts are indicative only, and subject to change.

00

DINING

KITCHEN

BEDROOM 1

BEDROOM 2

BEDROOM 3

BATHROOM

LAUNDRY

BALCONY

STORAGE

Robertson+Marks

3,

Type 2 Bedroom - corner Unit Area 90 sam Balcony 16 sam Total 106 sam