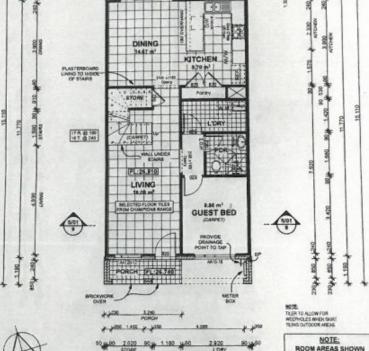

# Ground Floor Plan

SCALE 1:100

NORTH 1210 45004 960 4810 4 1810 4804 44230

REFER TO ELECTICAL PLAN FOR SMOKE DETECTOR LOCATIONS

SITE & SLAB
CLASSIFICATION
IS TO BE CONFIRMED

Wind Speed category is TO BE CONFIRMED

Plot Date

Champion Homes

| vel 1.<br>svk Rd<br>.W. 2171.<br>fon Park |   |          |                         |
|-------------------------------------------|---|----------|-------------------------|
| 71.<br>825 8000<br>8110                   |   |          |                         |
| io 92732C                                 | 8 | 28.10.14 | DA PLANS - BT           |
|                                           | A | 29.08.14 | CONTRACT DRAIMINGS - MT |
|                                           |   |          |                         |

Copyright. © This plan is the property of Champion Homes and may not be used in whole or part.
Legal ection will be taken against any person who infringse the copyright. Proposed Terrace at Lot: 105. Thornton Drive, Penrith (Thornton)