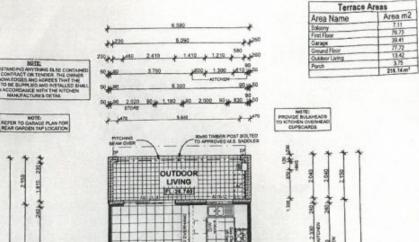

# Ground Floor Plan

SCALE 1:100

NORTH 1210 45004 960 4810 4 1810 4804 44230

REFER TO ELECTICAL PLAN FOR SMOKE DETECTOR LOCATIONS

SITE & SLAB
CLASSIFICATION
IS TO BE CONFIRMED

Wind Speed category is TO BE CONFIRMED

Plot Date

Champion Homes

| vel 1.<br>svk Rd<br>.W. 2171.<br>fon Park |   |          |                         |
|-------------------------------------------|---|----------|-------------------------|
| 71.<br>825 8000<br>8110                   |   |          |                         |
| io 92732C                                 | 8 | 28.10.14 | DA PLANS - BT           |
|                                           | A | 29.08.14 | CONTRACT DRAIMINGS - MT |
|                                           |   |          |                         |

Copyright. © This plan is the property of Champion Homes and may not be used in whole or part.
Legal ection will be taken against any person who infringse the copyright. Proposed Terrace at Lot: 105. Thornton Drive, Penrith (Thornton)