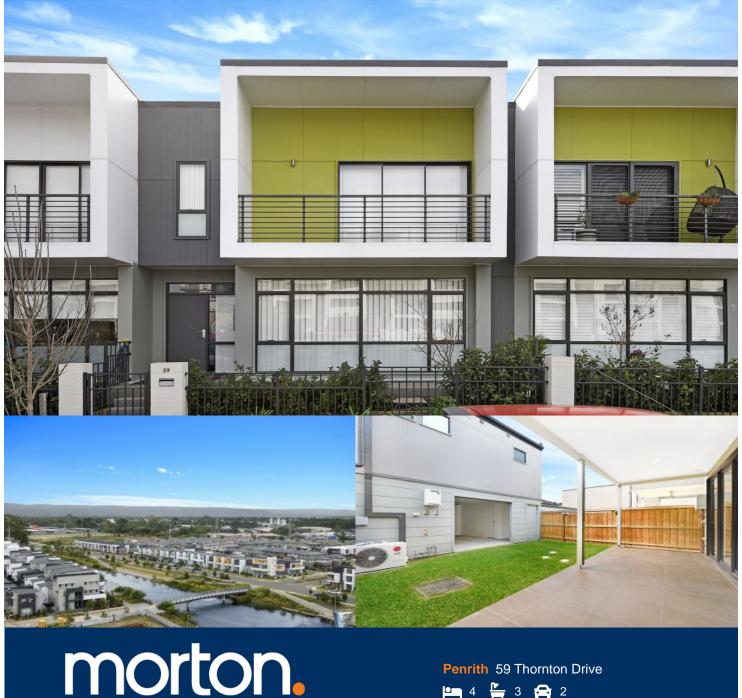

LEASED for \$650 per week! If you are a landlord with a property to lease, please contact David Lipman 0409 663 535, david@morton.com.au so we can introduce more tenants to your property now.

Spacious and stylish near new 4 bedroom unfurnished house is a perfect family home with 6.6 m frontage. Located in the master-planned Thornton Estate in North Penrith, set on a water canal, close to Penrith Train Station, Westfield, wetland park, Panthers, Fire Museum, University of Western Sydney, cricket oval, schools and shops.

- Near new two storey terrace with double lock-up garage (DLUG)
- Upstairs carpeted bedroom quarters with built-in wardrobes, king-sized master with walk-in robes, ensuite and south west facing balcony overlooking the water canal
- Main bathroom with bathtub and separate shower
- Separate tiled lounge and dining downstairs, high ceilings
- Entertainers eat-in kitchen with gas cooktop, ample