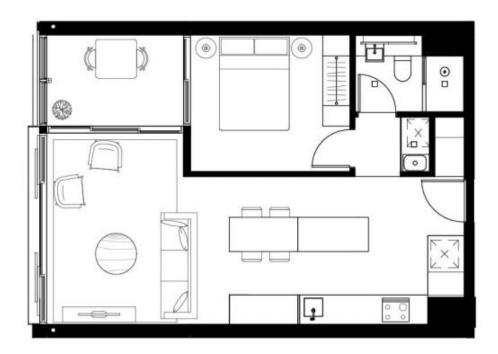

- Well-proportioned light-filled living area
- Elegant kitchen with premium miele appliances and gas cooking
- Calcutta marble counter tops and splash back
- Wide oak timber floors in living area
- Split system air-conditioning
- Good size balcony with glass aluminium louvres
- Leafy outlook and acoustic windows
- Secure car space and separate storage