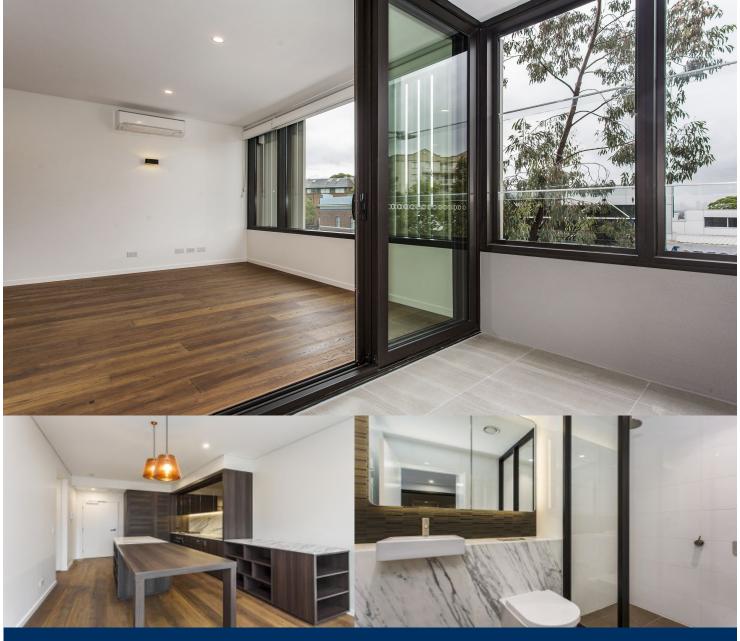

- Well-proportioned light-filled living area
- Elegant kitchen with premium miele appliances and gas cooking
- Calcutta marble counter tops and splash back
- Wide oak timber floors in living area
- Split system air-conditioning
- Good size balcony with glass aluminium louvres
- Leafy outlook and acoustic windows
- Secure car space and separate storage