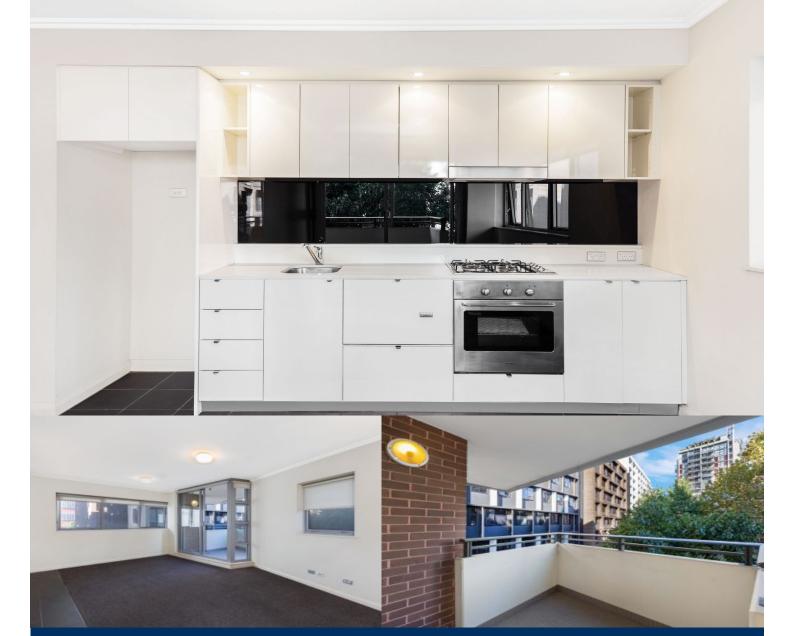

# morton.

Deposit taken by Kimberley Edge 0410 593 247

Complete with modern finishes throughout is this one bedroom apartment in a security building. Nestled in a quiet street yet moments from Broadway shopping centre, UTS, Ultimo TAFE, Sydney University & transport.

- Spacious bedroom with built-ins
- Designer bathroom with over sized shower recess
- Open plan living area
- Private balcony with views of city skyline
- Modern galley kitchen including stainless steel appliances
- Security building with lift and intercom access