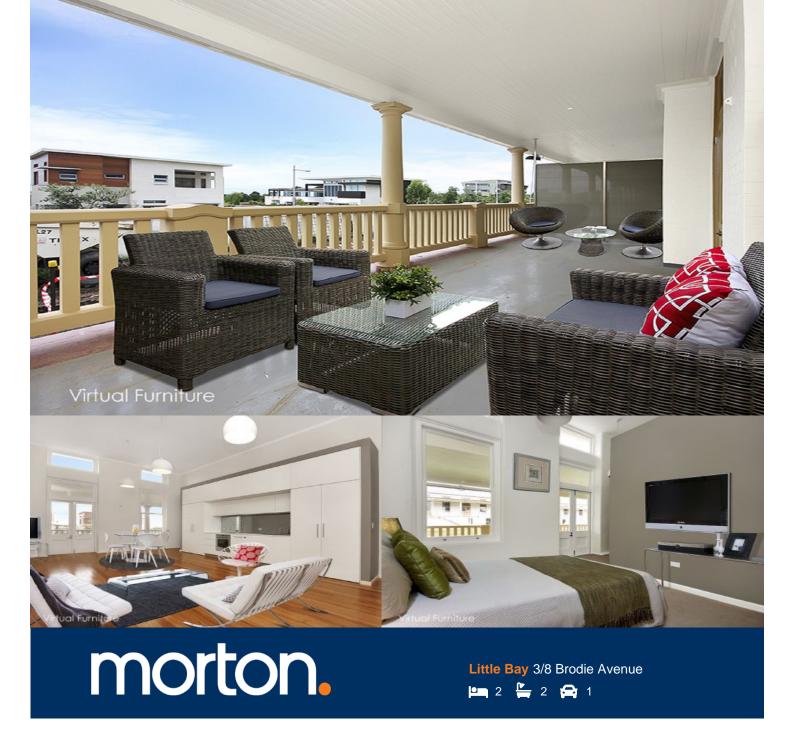

Located just 20 minutes from the Sydney CBD and just a few minutes walk from Little Bay beach, East Village comprises a unique collection of superbly restored landmark heritage buildings. This two bedroom single storey apartment features:

- Soaring four meter high ceilings
- Open plan living and dining
- Polished wooden floorboards
- Grand windows to maximise light and airflow
- Appliances including, refrigerator, dishwasher and washer/dryer
- Built in robes in both bedrooms
- Parking space and large 20sqm below ground storage unit
- Stunning external area