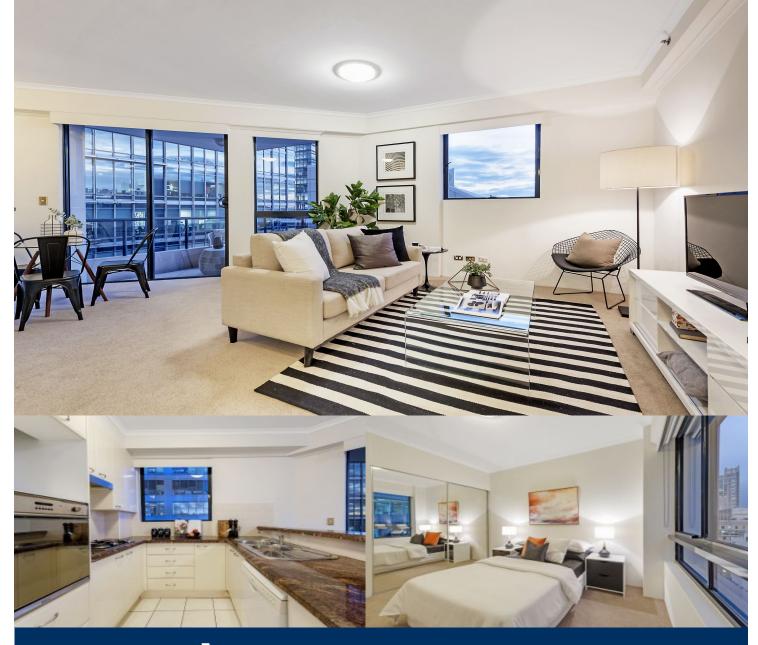

morton.

Sydney 139/365 Kent Street

Located in the exclusive 'Windsor on Kent' is this Newly updated apartment with quality finishes

- Open plan entertaining area flows to a sunny balcony
- Galley style kitchen has granite benches, gas appliances
- Double bedrooms, mirrored built-ins, master has ensuite
- Newly painted and carpeted throughout, high ceilings
- 25 metre heated pool, spa, gym and table tennis room
- Ducted air conditioning, building manager and security