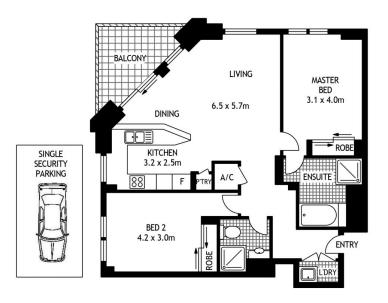

## Morton RE

rentals@morton.com.au

LEVEL P2

LEVEL SEVENTEEN

SYDNEY

139/365 KENT STREET

SCAPE Floor Planing Disclaimer: This floor plan is conceptual only. It is provided for illustrative purposes only and should not be relied upon. We make no guaranteess to the correctness of this plan. All interested parties should make and rely on their own enquiries in determining the accuracy of the information contained in this floor plan.