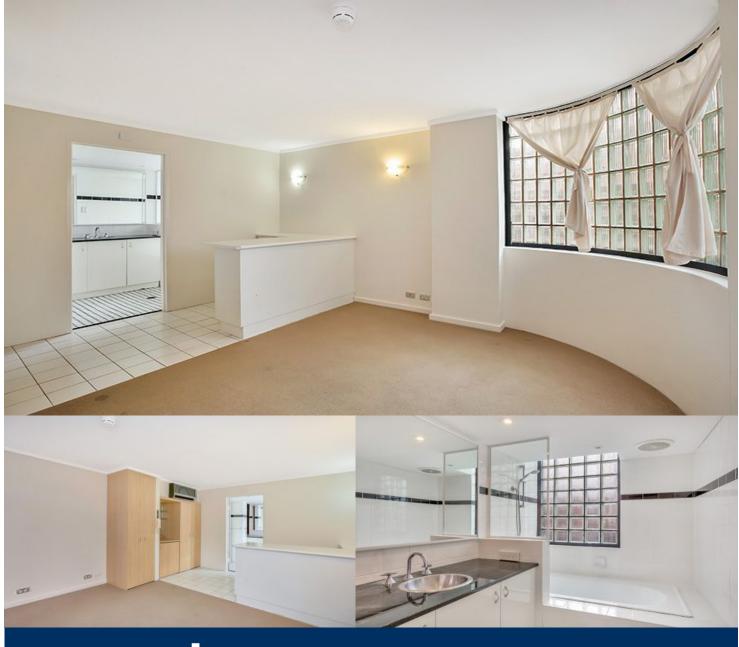

morton.

Elizabeth Bay 302/8 Ward Avenue

= 1

Situated in a security building in Elizabeth bay this newly painted studio offers a conveniently located residence surrounded by vibrant restaurants, bars and speciality stores with entertainment and public transport only a short walk away.

- Electric hotplate, microwave oven and fridge included
- Smart separate kitchenette area
- Stylish modern bathroom with bathtub and huge mirror
- Built in Wardrobe
- Fully equipped common laundry
- Lift access adjacent to apartment
- Reverse Cycle air conditioning