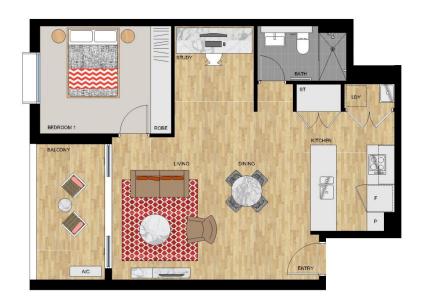

# **APARTMENT 128 LOT 129**

1 BEDROOM

| Internal | 62 sc         |
|----------|---------------|
| External | 7 sc          |
| Total    | 7 sq<br>69 sq |

SEAMIST - LEVEL 1