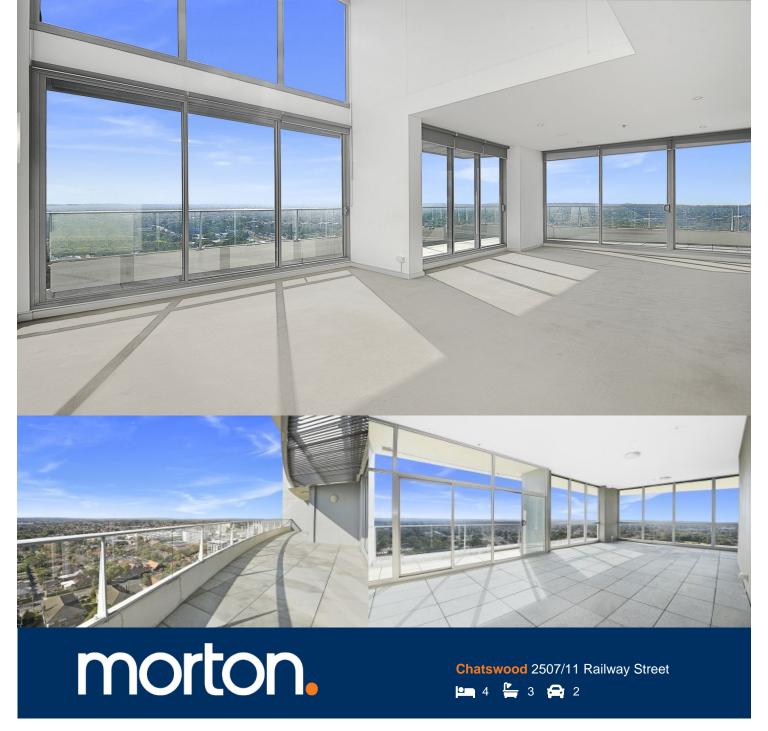

Occupying a premier central setting, this remarkable split level penthouse presents a truly rare opportunity. Beautifully appointed, this quality offering is the perfect executive retreat. Conveniently set within the heart of the Chatswood, it is literally a short walk to trains, shops and restaurants.

- Well-proportioned and flowing over an impressive 360sqm
- Also includes an enclosed rooftop upstairs and soaring ceilings
- Exclusive wrap around balcony to enjoy ocean and mountain views
- Views out to North Head and Northern Beaches
- Three full sized bedrooms with built in wardrobes, fourth bedroom is suitable for home office or guest room
- Expansive living areas with a large rooftop
- Generous master with ensuite and walk in wardrobe
- Modern kitchen leading onto the balcony
- Reverse cycle air conditioning, security lift access
- Double car space in secure basement
- Pool, sauna and fully equipped gym