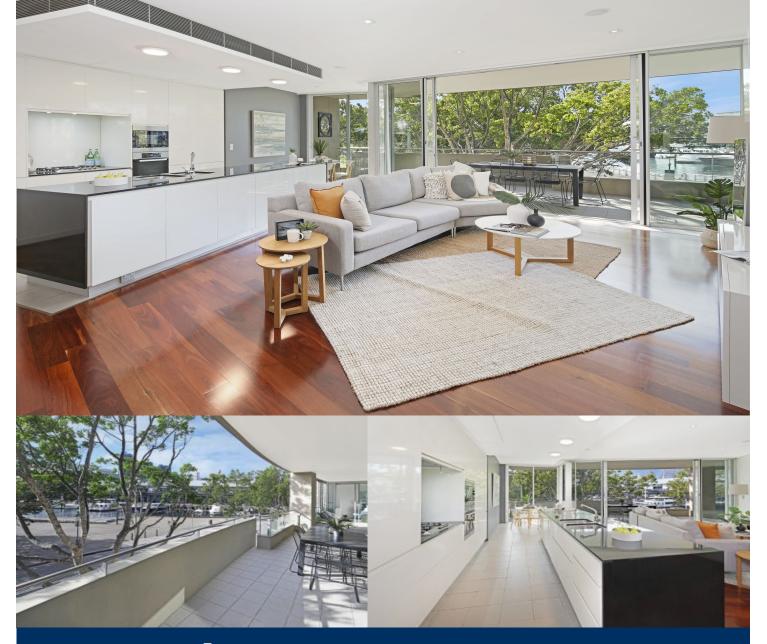

# morton.

Occupying a prized position in 'The Promontory', one of Pyrmont's most exclusive harbourside offerings, this exceptional residence has undergone a contemporary transformation. Flooded with the streaming light of a northern aspect, views stretch across the harbour waters to the majestic arch of the Bridge.

- Impeccably finished with a superior attention to detail
- Intuitively crafted for seamless indoor/outdoor living
- Expansive open lounge, large covered balcony
- Formal and informal dining areas with a harbour backdrop
- Generous double bedrooms, master with marble ensuite
- Bespoke kitchen, Integrated fridge/freezer, Miele appliances
- Polished timber floors, air conditioning, full laundry
- Indoor pool, gym, sauna, spa, excellent internal storage
- Lock up garage for 2 cars, storage cage and visitor parking