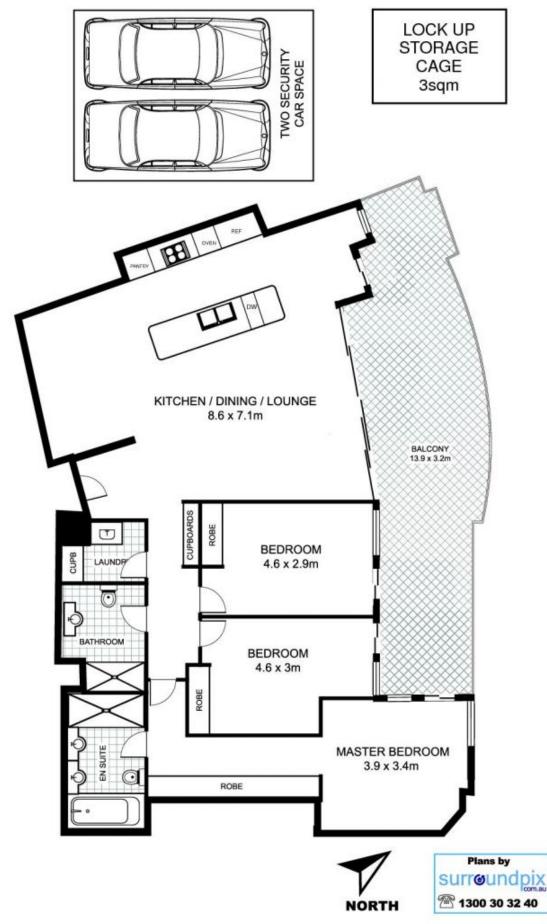

## 217/11 Pirrama Road, PYRMONT

This floor plan is intended as a guide only. Layout dimensions are approximate only. No representations or warranties of any nature whatsoever are given or intended. Any person using this information should rely on their own enquiries