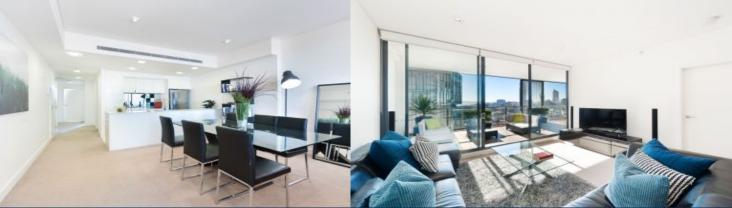

- Filled with the natural light of a north-eastern aspect
- Stylishly appointed for carefree low maintenance living
- Spacious open plan lounge/dining, entertaining balcony
- Double bedrooms, built-ins, master comes with ensuite
- Integrated stone kitchen with Smeg appliances
- Ducted air conditioning, high ceilings and secure parking
- Store room, security building