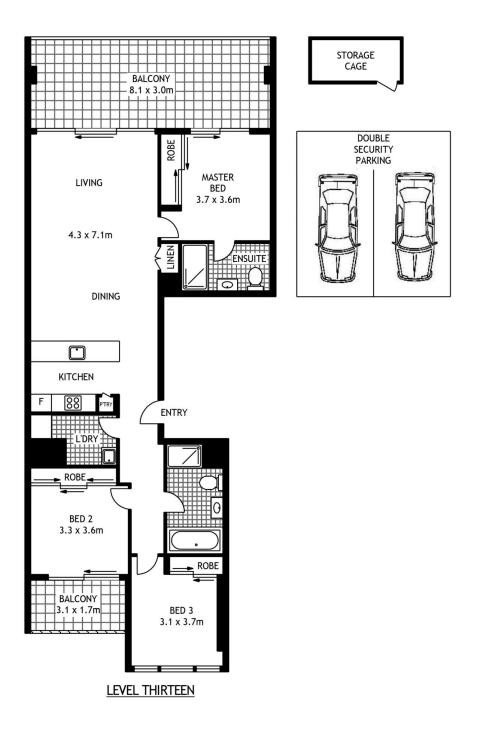

- Filled with the natural light of a north-eastern aspect
- Stylishly appointed for carefree low maintenance living
- Spacious open plan lounge/dining, entertaining balcony
- Double bedrooms, built-ins, master comes with ensuite
- Integrated stone kitchen with Smeg appliances
- Ducted air conditioning, high ceilings and secure parking
- Store room, security building