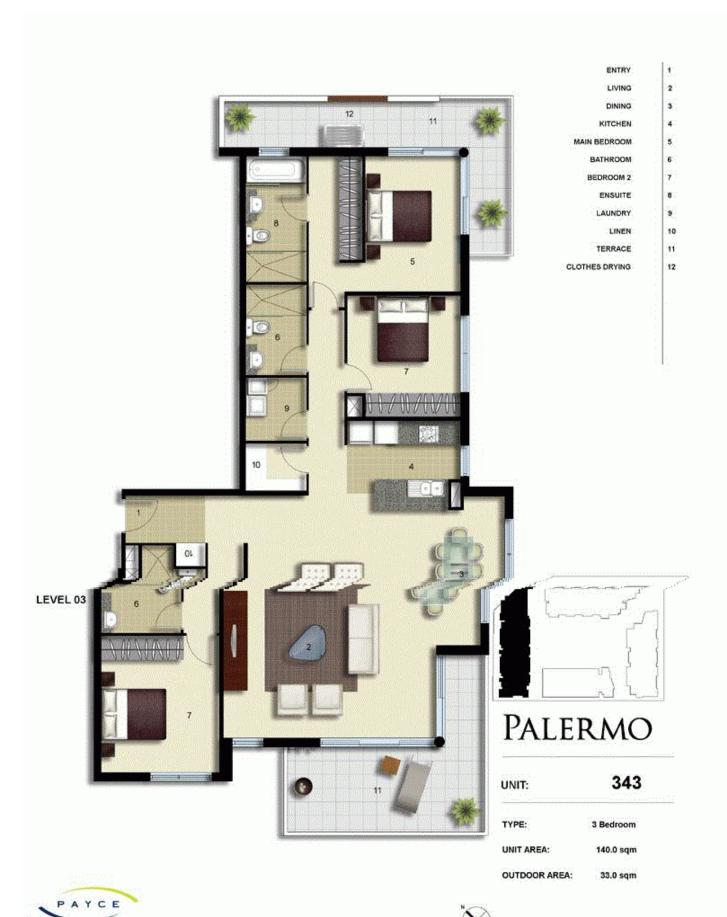

This apartment is located on level 3, features spacious living area which is drenched with natural light and flowing onto balcony, reverse cycle air conditioner, full size kitchen, stainless steel appliances including microwave, dishwasher and gas cooking in clean condition, great size bedrooms, en-suite to main bedroom, 3 bathrooms, laundry room and clothes dryer, double security undercover car space and a storage cage.